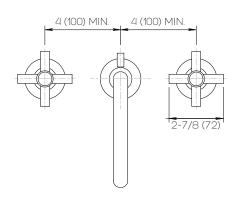

### **Product Specifications**

Series Gotham

GOT (Gotham) Spout Handle REM (Remsen)

(3) Holes @ Ø1-3/8" (35mm) Mounting

Drain Included Features

Zero-Lead Brass

Ceramic Disc Cartridge

1.2 gpm

Dimensions Inches (mm)