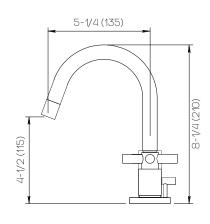

### **Product Specifications**

Series Gotham

GOT (Gotham) Spout Handle REM (Remsen)

(3) Holes @ Ø1-3/8" (35mm) Mounting

Drain Included Features

Zero-Lead Brass

Ceramic Disc Cartridge

1.2 gpm

Dimensions Inches (mm)