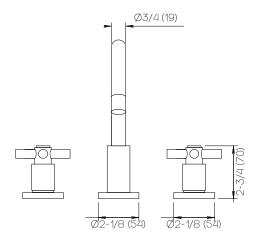

### **Product Specifications**

Series Gotham

GOT (Gotham) Spout Handle REM (Remsen)

(3) Holes @ Ø1-3/8" (35mm) Mounting

Drain Included Features

Zero-Lead Brass

Ceramic Disc Cartridge

1.2 gpm

Dimensions Inches (mm)