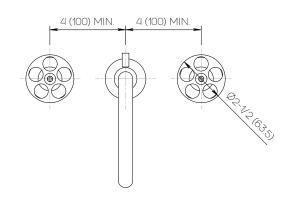

### **Product Specifications**

Series Gotham

GOT (Gotham) Spout IND (Industrial) Handle

(3) Holes @ Ø1-3/8" (35mm) Mounting

Drain Included Features

Zero-Lead Brass

Ceramic Disc Cartridge

1.2 gpm

Dimensions Inches (mm)