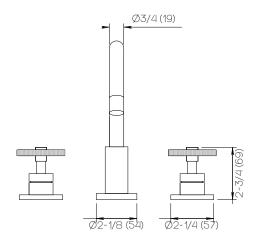

### **Product Specifications**

Series Gotham

GOT (Gotham) Spout IND (Industrial) Handle

(3) Holes @ Ø1-3/8" (35mm) Mounting

Drain Included Features

Zero-Lead Brass

Ceramic Disc Cartridge

1.2 gpm

Dimensions Inches (mm)