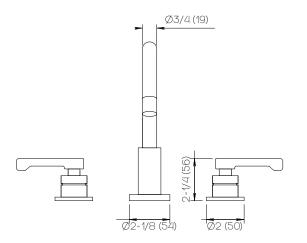

ts

Listed Below

Mounting (3) Holes @ Ø1-3/8" (35mm)

Features Drain Included

Zero-Lead Brass

Ceramic Disc Cartridge

1.2 gpm

Handle

Zephyr Lever ZEP-301-HDL-\*

**Handle Base** 

Groove H14-301-BASE-G-\*

\*Finish

For a selection of available standard finishes, please contact your AF Account Manager, or consult www.davincibath.com. Custom finishes upon request.

## **Applicable Codes & Standards**

Specified model meets or exceeds the following:

- ASME A112.18.1/CSA B125.1
- US Federal and State material regulations.
- EPA WaterSense®

## Important

Dimensions are nominal and may vary within the range of tolerances established by ANSI Standard Al12.18.1. These measurements are subject to change or cancellation. No responsibility is assumed for use of superceded or voided pages.









**Dimensions** Inches (mm)