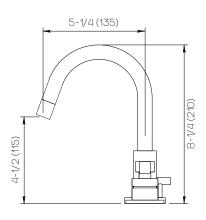

Listed Below

Mounting (3) Holes @ Ø1-3/8" (35mm)

Features Drain Included

Zero-Lead Brass

Ceramic Disc Cartridge

1.2 gpm

Handle

Zephyr Lever ZEP-301-HDL-\*

**Handle Base** 

Groove H14-301-BASE-G-\*

\*Finish

For a selection of available standard finishes, please contact your AF Account Manager, or consult www.davincibath.com. Custom finishes upon request.

## **Applicable Codes & Standards**

Specified model meets or exceeds the following:

- ASME A112.18.1/CSA B125.1
- US Federal and State material regulations.
- EPA WaterSense®

## Important

Dimensions are nominal and may vary within the range of tolerances established by ANSI Standard Al12.18.1. These measurements are subject to change or cancellation. No responsibility is assumed for use of superceded or voided pages.









**Dimensions** Inches (mm)