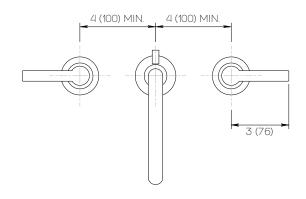

ents

Listed Below

Mounting (3) Holes @ Ø1-3/8" (35mm)

Features Drain Included

Zero-Lead Brass

Ceramic Disc Cartridge

1.2 gpm

Handle

Zephyr Lever ZEP-301-HDL-\*

**Handle Base** 

Groove H14-301-BASE-G-\*

\*Finish

For a selection of available standard finishes, please contact your AF Account Manager, or consult www.davincibath.com. Custom finishes upon request.

## **Applicable Codes & Standards**

Specified model meets or exceeds the following:

- ASME A112.18.1/CSA B125.1
- US Federal and State material regulations.
- EPA WaterSense®

## Important

Dimensions are nominal and may vary within the range of tolerances established by ANSI Standard Al12.18.1. These measurements are subject to change or cancellation. No responsibility is assumed for use of superceded or voided pages.









**Dimensions** Inches (mm)