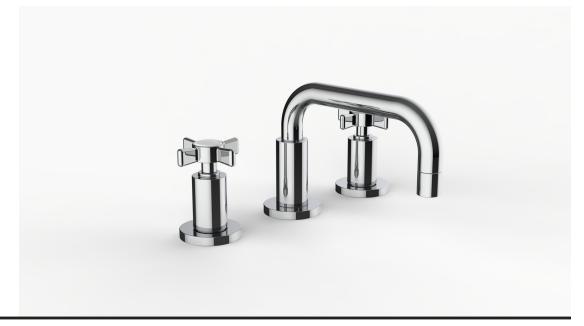

## **Product Specifications**

Series Gotham

GAN-5 (Gansevoort 5") Spout

TRI (Tribeca) Handle

(3) Holes @ Ø1-3/8" (35mm) Mounting

Drain Included Features

Zero-Lead Brass

Ceramic Disc Cartridge