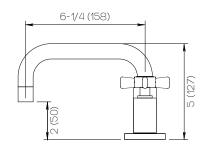

## **Product Specifications**

Series Gotham

GAN-5 (Gansevoort 5") Spout

TRI (Tribeca) Handle

(3) Holes @ Ø1-3/8" (35mm) Mounting

Drain Included Features

Zero-Lead Brass

Ceramic Disc Cartridge

Dimensions Inches (mm)