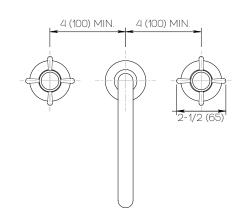

## **Product Specifications**

Series Gotham

GAN-5 (Gansevoort 5") Spout

TRI (Tribeca) Handle

(3) Holes @ Ø1-3/8" (35mm) Mounting

Drain Included Features

Zero-Lead Brass

Ceramic Disc Cartridge

Dimensions Inches (mm)