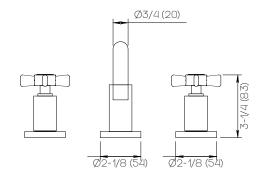

## **Product Specifications**

Series Gotham

GAN-5 (Gansevoort 5") Spout

TRI (Tribeca) Handle

(3) Holes @ Ø1-3/8" (35mm) Mounting

Drain Included Features

Zero-Lead Brass

Ceramic Disc Cartridge

Dimensions Inches (mm)