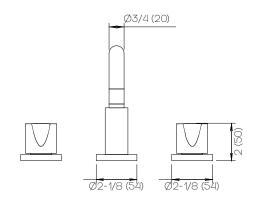

### **Product Specifications**

Series Gotham

GAN (Gansevoort) Spout Handle SAR (Saratoga)

(3) Holes @ Ø1-3/8" (35mm) Mounting

Drain Included **Features** 

Zero-Lead Brass

Ceramic Disc Cartridge

1.2 gpm

Dimensions Inches (mm)