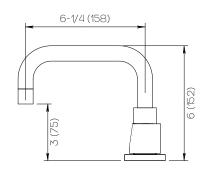

### **Product Specifications**

Series Gotham

GAN (Gansevoort) Spout Handle SAR (Saratoga)

(3) Holes @ Ø1-3/8" (35mm) Mounting

Drain Included **Features** 

Zero-Lead Brass

Ceramic Disc Cartridge

1.2 gpm

Dimensions Inches (mm)