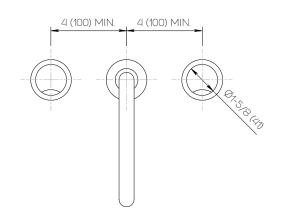

### **Product Specifications**

Series Gotham

GAN (Gansevoort) Spout Handle SAR (Saratoga)

(3) Holes @ Ø1-3/8" (35mm) Mounting

Drain Included **Features** 

Zero-Lead Brass

Ceramic Disc Cartridge

1.2 gpm

Dimensions Inches (mm)