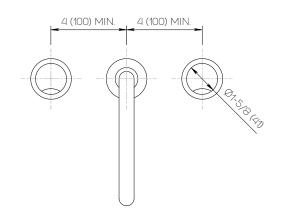

## **Product Specifications**

Series Gotham

GAN-5 (Gansevoort 5") Spout

Handle SAR (Saratoga)

(3) Holes @ Ø1-3/8" (35mm) Mounting

Drain Included **Features** 

Zero-Lead Brass

Ceramic Disc Cartridge

Dimensions Inches (mm)