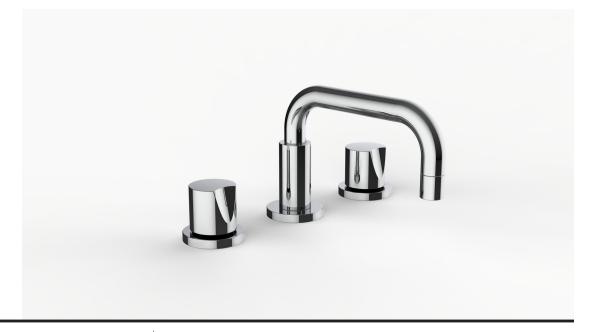

## **Product Specifications**

Series Gotham

GAN-5 (Gansevoort 5") Spout

Handle SAR (Saratoga)

(3) Holes @ Ø1-3/8" (35mm) Mounting

Drain Included **Features** 

Zero-Lead Brass

Ceramic Disc Cartridge