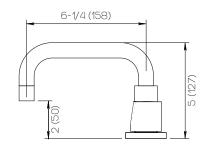

## **Product Specifications**

Series Gotham

GAN-5 (Gansevoort 5") Spout

Handle SAR (Saratoga)

(3) Holes @ Ø1-3/8" (35mm) Mounting

Drain Included **Features** 

Zero-Lead Brass

Ceramic Disc Cartridge

Dimensions Inches (mm)