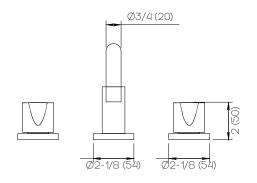

## **Product Specifications**

Series Gotham

GAN-5 (Gansevoort 5") Spout

Handle SAR (Saratoga)

(3) Holes @ Ø1-3/8" (35mm) Mounting

Drain Included **Features** 

Zero-Lead Brass

Ceramic Disc Cartridge

Dimensions Inches (mm)