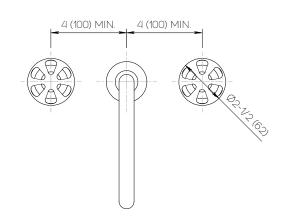

## **Product Specifications**

Series Gotham

GAN (Gansevoort) Spout Handle MOM (Momentum)

(3) Holes @ Ø1-3/8" (35mm) Mounting

Drain Included **Features** 

Zero-Lead Brass

Ceramic Disc Cartridge

1.2 gpm

Dimensions Inches (mm)