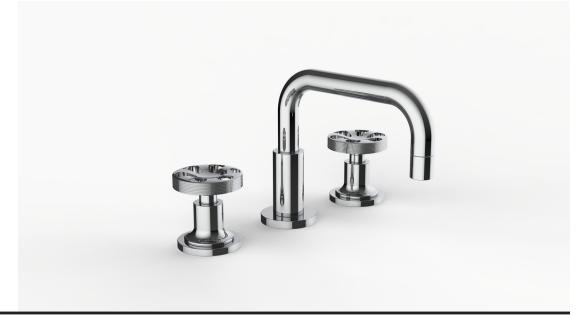

## **Product Specifications**

Series Gotham

GAN (Gansevoort) Spout Handle MOM (Momentum)

(3) Holes @ Ø1-3/8" (35mm) Mounting

Drain Included **Features** 

Zero-Lead Brass

Ceramic Disc Cartridge

1.2 gpm