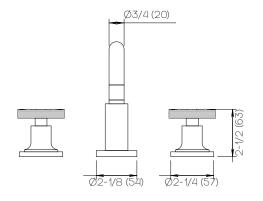

## **Product Specifications**

Series Gotham

GAN (Gansevoort) Spout Handle MOM (Momentum)

(3) Holes @ Ø1-3/8" (35mm) Mounting

Drain Included **Features** 

Zero-Lead Brass

Ceramic Disc Cartridge

1.2 gpm

Dimensions Inches (mm)