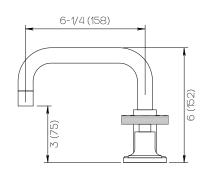

## **Product Specifications**

Series Gotham

GAN (Gansevoort) Spout Handle MOM (Momentum)

(3) Holes @ Ø1-3/8" (35mm) Mounting

Drain Included **Features** 

Zero-Lead Brass

Ceramic Disc Cartridge

1.2 gpm

Dimensions Inches (mm)