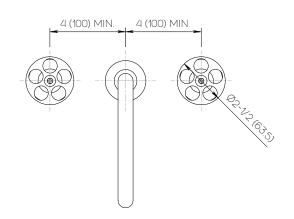

## **Product Specifications**

Series Gotham

GAN (Gansevoort) Spout IND (Industrial) Handle

(3) Holes @ Ø1-3/8" (35mm) Mounting

Drain Included **Features** 

Zero-Lead Brass

Ceramic Disc Cartridge

1.2 gpm

Dimensions Inches (mm)