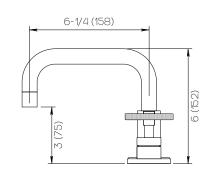

## **Product Specifications**

Series Gotham

GAN (Gansevoort) Spout IND (Industrial) Handle

(3) Holes @ Ø1-3/8" (35mm) Mounting

Drain Included **Features** 

Zero-Lead Brass

Ceramic Disc Cartridge

1.2 gpm

Dimensions Inches (mm)