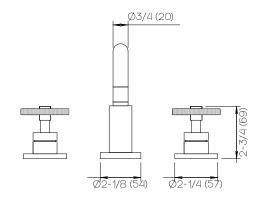

## **Product Specifications**

Series Gotham

GAN (Gansevoort) Spout IND (Industrial) Handle

(3) Holes @ Ø1-3/8" (35mm) Mounting

Drain Included **Features** 

Zero-Lead Brass

Ceramic Disc Cartridge

1.2 gpm

Dimensions Inches (mm)