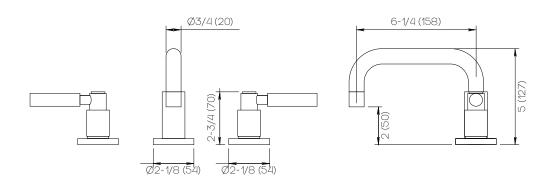

## **Product Specifications**

Series Gotham

GAN-5 (Gansevoort 5") Spout

Handle GOT (Gotham)

(3) Holes @ Ø1-3/8" (35mm) Mounting

Drain Included **Features** 

Zero-Lead Brass

Ceramic Disc Cartridge

Dimensions Inches (mm)