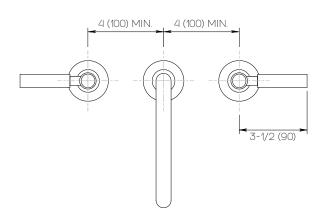

## **Product Specifications**

Series Gotham

GAN-5 (Gansevoort 5") Spout

Handle GOT (Gotham)

(3) Holes @ Ø1-3/8" (35mm) Mounting

Drain Included **Features** 

Zero-Lead Brass

Ceramic Disc Cartridge

Dimensions Inches (mm)