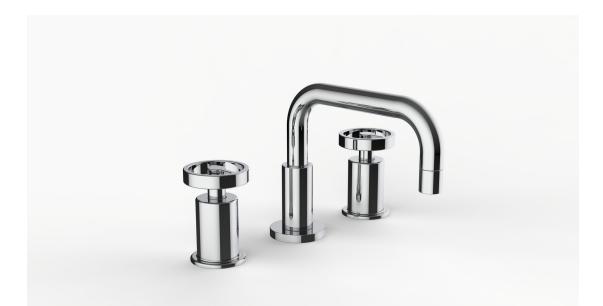

## GAN-DS-100-\* Specification

**Product Specifications** 

| Series   | Gotham                     |
|----------|----------------------------|
| Spout    | GAN (Gansevoort)           |
| Handle   | DS                         |
| Mounting | (3) Holes @ Ø1-3/8" (35mm) |
| Features | Drain Included             |
|          | Zero-Lead Brass            |
|          | Ceramic Disc Cartridge     |
|          | 1.2 gpm                    |