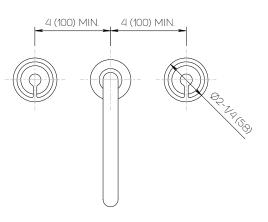

(3) Holes @ Ø1-3/8″ (35mm) |
| Features | Drain Included             |
|          | Zero-Lead Brass            |
|          | Ceramic Disc Cartridge     |
|          | 1.2 gpm                    |

## \*Finish

For a selection of available standard finishes, please contact your AF Account Manager, or consult www.davincibath.com. Custom finishes upon request.

## **Applicable Codes & Standards**

Specified model meets or exceeds the following:

- ASME A112.18.1/CSA B125.1
  US Federal and State material regulations.
  EPA WaterSense<sup>®</sup>

## Important

Dimensions are nominal and may vary within the range of tolerances established by ANSI Standard A112.18.1. These measurements are subject to change or cancellation. No responsibility is assumed for use of superceded or voided pages.









Dimensions Inches (mm)