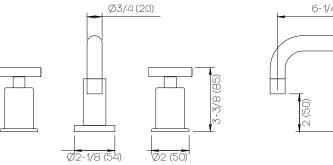

3) Holes @ Ø1-3/8″ (35mm) |
| Features | Drain Included             |
|          | Zero-Lead Brass            |
|          | Ceramic Disc Cartridge     |
|          | 1.2 gpm                    |

## \*Finish

For a selection of available standard finishes, please contact your AF Account Manager, or consult www.davincibath.com. Custom finishes upon request.

## **Applicable Codes & Standards**

Specified model meets or exceeds the following:

- ASME A112.18.1/CSA B125.1
  US Federal and State material regulations.
  EPA WaterSense<sup>®</sup>

## Important

Dimensions are nominal and may vary within the range of tolerances established by ANSI Standard A112.18.1. These measurements are subject to change or cancellation. No responsibility is assumed for use of superceded or voided pages.









Dimensions Inches (mm)