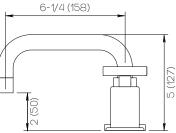

Holes @ Ø1-3/8″ (35mm) |
| Features | Drain Included             |
|          | Zero-Lead Brass            |
|          | Ceramic Disc Cartridge     |
|          | 1.2 gpm                    |

## \*Finish

For a selection of available standard finishes, please contact your AF Account Manager, or consult www.davincibath.com. Custom finishes upon request.

## **Applicable Codes & Standards**

Specified model meets or exceeds the following:

- ASME A112.18.1/CSA B125.1
  US Federal and State material regulations.
  EPA WaterSense<sup>®</sup>

## Important

Dimensions are nominal and may vary within the range of tolerances established by ANSI Standard A112.18.1. These measurements are subject to change or cancellation. No responsibility is assumed for use of superceded or voided pages.









Dimensions Inches (mm)