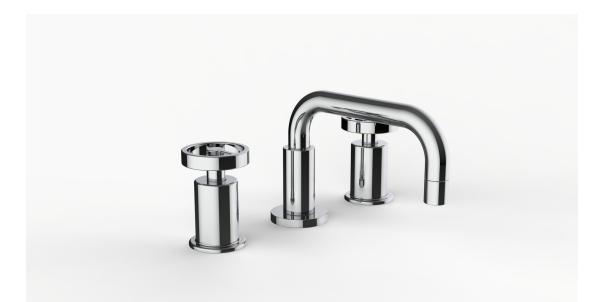

## GAN-DS-100-5-\* Specification

**Product Specifications** 

| Series   | Gotham                     |
|----------|----------------------------|
| Spout    | GAN-5 (Gansevoort 5")      |
| Handle   | DS                         |
| Mounting | (3) Holes @ Ø1-3/8″ (35mm) |
| Features | Drain Included             |
|          | Zero-Lead Brass            |
|          | Ceramic Disc Cartridge     |
|          | 1.2 gpm                    |