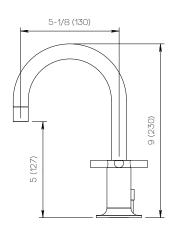

ELE-SUB-100

Specification

## **Product Specifications**

Series Element

Handle SUB (Substance Cross)

Material Stainless Steel

Features Ceramic Disc Cartridge

1.2 gpm

Drain Included

## **Applicable Codes & Standards**

Specified model meets or exceeds the following:

- ASME A112.18.1/CSA B125.1
- US Federal and State material regulations.
- EPA WaterSense®

## Important

Dimensions are nominal and may vary within the range of tolerances established by ANSI Standard Al12.18.1. These measurements are subject to change or cancellation. No responsibility is assumed for use of superceded or voided pages.









**Dimensions** Inches (mm)