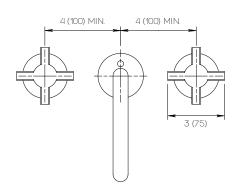

ELE-SUB-100

Specification

## **Product Specifications**

Series Element

Handle SUB (Substance Cross)

Material Stainless Steel

Features Ceramic Disc Cartridge

1.2 gpm

Drain Included

## **Applicable Codes & Standards**

Specified model meets or exceeds the following:

- ASME A112.18.1/CSA B125.1
- US Federal and State material regulations.
- EPA WaterSense®

## Important

Dimensions are nominal and may vary within the range of tolerances established by ANSI Standard Al12.18.1. These measurements are subject to change or cancellation. No responsibility is assumed for use of superceded or voided pages.









**Dimensions** Inches (mm)