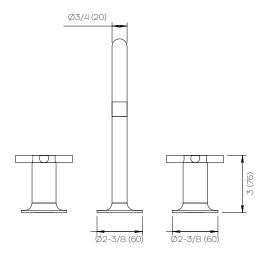

ELE-SUB-100

Specification

## **Product Specifications**

Series Element

Handle SUB (Substance Cross)

Material Stainless Steel

Features Ceramic Disc Cartridge

1.2 gpm

Drain Included

## **Applicable Codes & Standards**

Specified model meets or exceeds the following:

- ASME A112.18.1/CSA B125.1
- US Federal and State material regulations.
- EPA WaterSense®

## Important

Dimensions are nominal and may vary within the range of tolerances established by ANSI Standard Al12.18.1. These measurements are subject to change or cancellation. No responsibility is assumed for use of superceded or voided pages.









**Dimensions** Inches (mm)