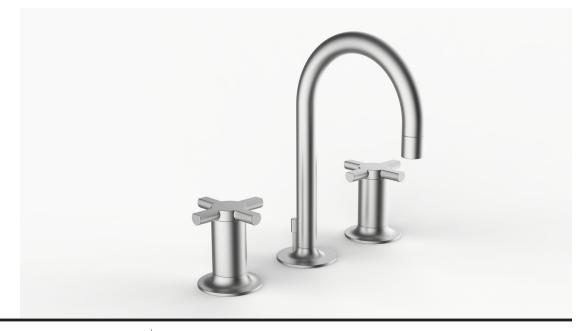

## **Product Specifications**

Series Element

Handle SUB (Substance Cross)

Material Stainless Steel

Features Ceramic Disc Cartridge

1.2 gpm

Drain Included