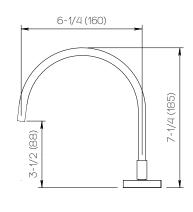

### **Product Specifications**

Series Flat Square

D06S Spout Handle H21

(3) Holes @ Ø1-3/8" (35mm) Mounting

Drain Included Features

Zero-Lead Brass

Ceramic Disc Cartridge

1.2 gpm

# Important

Dimensions are nominal and may vary within the range of tolerances established by ANSI Standard A112.18.1. These measurements are subject to change or cancellation. No responsibility is assumed for use of superceded or voided pages.

Dimensions Inches (mm)