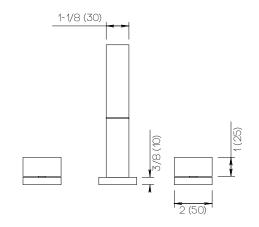

### **Product Specifications**

Series Flat Square

D06S Spout Handle H21

(3) Holes @ Ø1-3/8" (35mm) Mounting

Drain Included Features

Zero-Lead Brass

Ceramic Disc Cartridge

1.2 gpm

# Important

Dimensions are nominal and may vary within the range of tolerances established by ANSI Standard A112.18.1. These measurements are subject to change or cancellation. No responsibility is assumed for use of superceded or voided pages.

Dimensions Inches (mm)