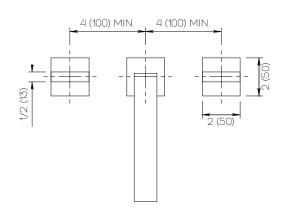

### **Product Specifications**

Series Flat Square

D06S Spout Handle H21

(3) Holes @ Ø1-3/8" (35mm) Mounting

Drain Included Features

Zero-Lead Brass

Ceramic Disc Cartridge

1.2 gpm

# Important

Dimensions are nominal and may vary within the range of tolerances established by ANSI Standard A112.18.1. These measurements are subject to change or cancellation. No responsibility is assumed for use of superceded or voided pages.

Dimensions Inches (mm)