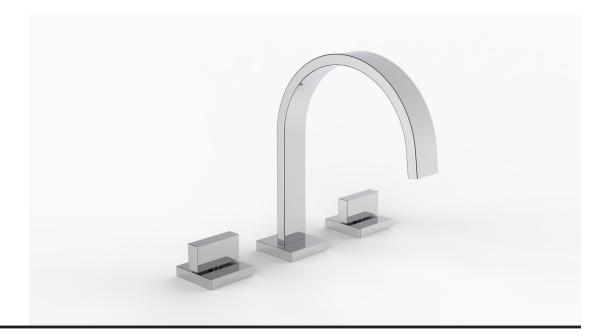

# D06S-H21-100-\* Specification

### **Product Specifications**

Series Flat Square

D06S Spout Handle H21

(3) Holes @ Ø1-3/8" (35mm) Mounting

Drain Included Features

Zero-Lead Brass

Ceramic Disc Cartridge

1.2 gpm

### \*Finish

For a selection of available standard finishes, please contact your AF Account Manager, or consult www.davincibath.com. Custom finishes