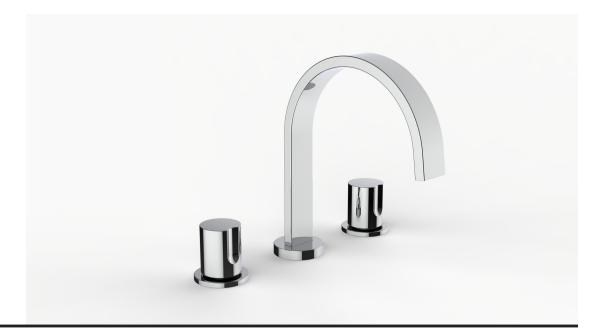

### **Product Specifications**

Series Flat Round

D06 Spout Handle S3S

(3) Holes @ Ø1-3/8" (35mm) Mounting

Drain Included Features

Zero-Lead Brass

Ceramic Disc Cartridge

1.2 gpm