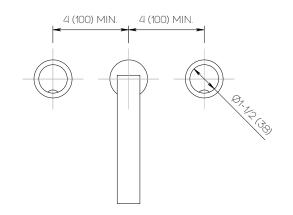

### **Product Specifications**

Series Flat Round

D06 Spout Handle S3S

(3) Holes @ Ø1-3/8" (35mm) Mounting

Drain Included Features

Zero-Lead Brass

Ceramic Disc Cartridge

1.2 gpm

Dimensions Inches (mm)