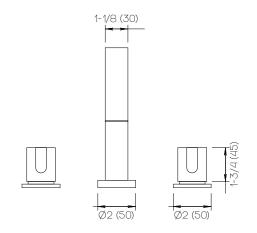

### **Product Specifications**

Series Flat Round

D06 Spout Handle S3S

(3) Holes @ Ø1-3/8" (35mm) Mounting

Drain Included Features

Zero-Lead Brass

Ceramic Disc Cartridge

1.2 gpm

Dimensions Inches (mm)