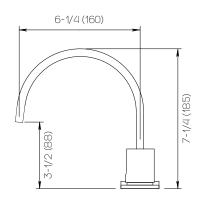

### **Product Specifications**

Series Flat Round

D06 Spout Handle S3S

(3) Holes @ Ø1-3/8" (35mm) Mounting

Drain Included Features

Zero-Lead Brass

Ceramic Disc Cartridge

1.2 gpm

Dimensions Inches (mm)