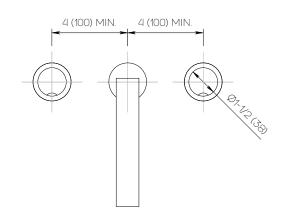

Dimensions Inches (mm)

## Important

Dimensions are nominal and may vary within the range of tolerances established by ANSI Standard A112.18.1. These measurements are subject to change or cancellation. No responsibility is assumed for use of superceded or voided pages.