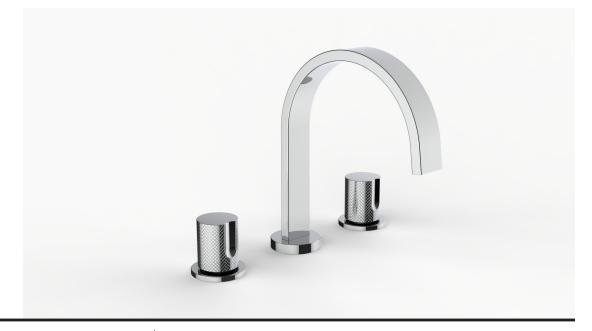

## **Product Specifications**

Series Flat Round

D06 Spout Handle S3K

(3) Holes @ Ø1-3/8" (35mm) Mounting

Drain Included Features

Zero-Lead Brass

Ceramic Disc Cartridge

1.2 gpm