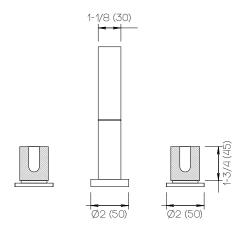

Dimensions Inches (mm)

## Important

Dimensions are nominal and may vary within the range of tolerances established by ANSI Standard A112.18.1. These measurements are subject to change or cancellation. No responsibility is assumed for use of superceded or voided pages.