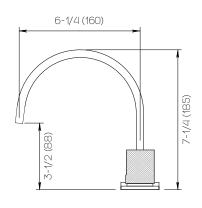

Dimensions Inches (mm)

## Important

Dimensions are nominal and may vary within the range of tolerances established by ANSI Standard A112.18.1. These measurements are subject to change or cancellation. No responsibility is assumed for use of superceded or voided pages.