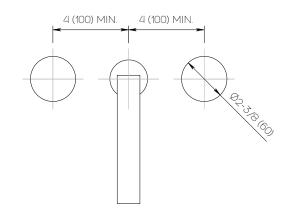

### **Product Specifications**

Series Flat Round

D06 Spout Handle H16

(3) Holes @ Ø1-3/8" (35mm) Mounting

Drain Included Features

Zero-Lead Brass

Ceramic Disc Cartridge

1.2 gpm

## Important

Dimensions are nominal and may vary within the range of tolerances established by ANSI Standard A112.18.1. These measurements are subject to change or cancellation. No responsibility is assumed for use of superceded or voided pages.

Dimensions Inches (mm)