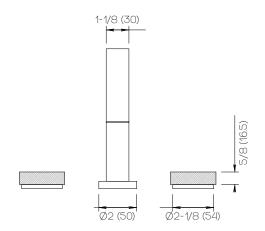

### **Product Specifications**

Series Flat Round

D06 Spout Handle H16

(3) Holes @ Ø1-3/8" (35mm) Mounting

Drain Included Features

Zero-Lead Brass

Ceramic Disc Cartridge

1.2 gpm

## Important

Dimensions are nominal and may vary within the range of tolerances established by ANSI Standard A112.18.1. These measurements are subject to change or cancellation. No responsibility is assumed for use of superceded or voided pages.

Dimensions Inches (mm)