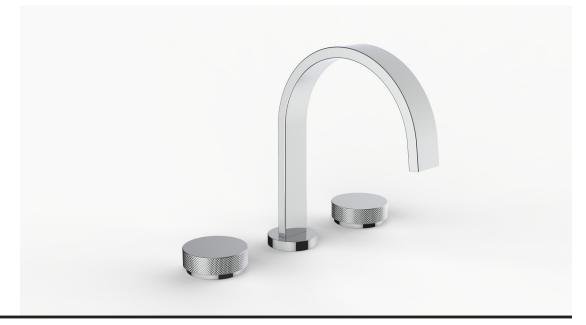

### **Product Specifications**

Series Flat Round

D06 Spout Handle H16

(3) Holes @ Ø1-3/8" (35mm) Mounting

Drain Included Features

Zero-Lead Brass

Ceramic Disc Cartridge

1.2 gpm

#### \*Finish

For a selection of available standard finishes, please contact your AF Account Manager, or consult www.davincibath.com. Custom finishes