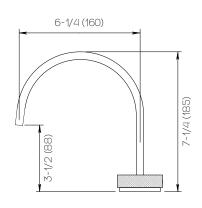

### **Product Specifications**

Series Flat Round

D06 Spout Handle H16

(3) Holes @ Ø1-3/8" (35mm) Mounting

Drain Included Features

Zero-Lead Brass

Ceramic Disc Cartridge

1.2 gpm

## Important

Dimensions are nominal and may vary within the range of tolerances established by ANSI Standard A112.18.1. These measurements are subject to change or cancellation. No responsibility is assumed for use of superceded or voided pages.

Dimensions Inches (mm)