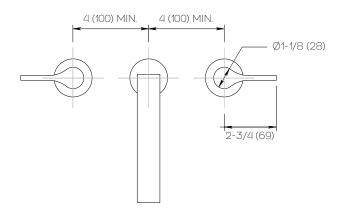

D06-H08-100-\*

Specification

## **Product Specifications**

Series Flat Round

D06 Spout Handle H08

(3) Holes @ Ø1-3/8" (35mm) Mounting

Drain Included Features

Zero-Lead Brass

Ceramic Disc Cartridge

1.2 gpm

## \*Finish

For a selection of available standard finishes, please contact your AF Account Manager, or consult www.davincibath.com. Custom finishes

## **Applicable Codes & Standards**

Specified model meets or exceeds the following:

- ASME A112.18.1/CSA B125.1 US Federal and State material regulations.
- EPA WaterSense®

## Important

Dimensions are nominal and may vary within the range of tolerances established by ANSI Standard A112.18.1. These measurements are subject to change or cancellation. No responsibility is assumed for use of superceded or voided pages.









Dimensions Inches (mm)