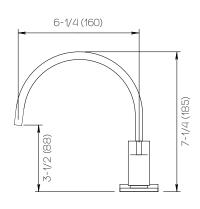

D06-H08-100-\*

Specification

## **Product Specifications**

Series Flat Round

D06 Spout Handle H08

(3) Holes @ Ø1-3/8" (35mm) Mounting

Drain Included Features

Zero-Lead Brass

Ceramic Disc Cartridge

1.2 gpm

## \*Finish

For a selection of available standard finishes, please contact your AF Account Manager, or consult www.davincibath.com. Custom finishes

## **Applicable Codes & Standards**

Specified model meets or exceeds the following:

- ASME A112.18.1/CSA B125.1 US Federal and State material regulations.
- EPA WaterSense®

## Important

Dimensions are nominal and may vary within the range of tolerances established by ANSI Standard A112.18.1. These measurements are subject to change or cancellation. No responsibility is assumed for use of superceded or voided pages.









Dimensions Inches (mm)