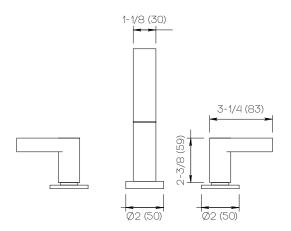

D06-H08-100-\*

Specification

## **Product Specifications**

Series Flat Round

D06 Spout Handle H08

(3) Holes @ Ø1-3/8" (35mm) Mounting

Drain Included Features

Zero-Lead Brass

Ceramic Disc Cartridge

1.2 gpm

## \*Finish

For a selection of available standard finishes, please contact your AF Account Manager, or consult www.davincibath.com. Custom finishes

## **Applicable Codes & Standards**

Specified model meets or exceeds the following:

- ASME A112.18.1/CSA B125.1 US Federal and State material regulations.
- EPA WaterSense®

## Important

Dimensions are nominal and may vary within the range of tolerances established by ANSI Standard A112.18.1. These measurements are subject to change or cancellation. No responsibility is assumed for use of superceded or voided pages.









Dimensions Inches (mm)