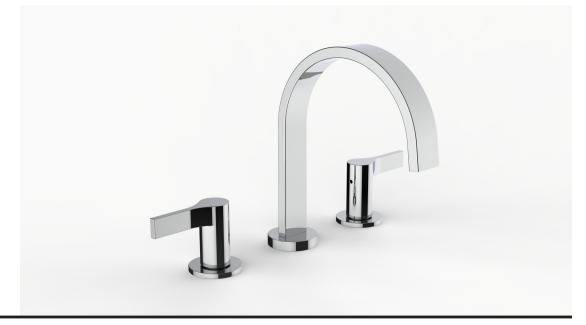

## **Product Specifications**

Series Flat Round

D06 Spout Handle H08

(3) Holes @ Ø1-3/8" (35mm) Mounting

Drain Included Features

Zero-Lead Brass

Ceramic Disc Cartridge

1.2 gpm