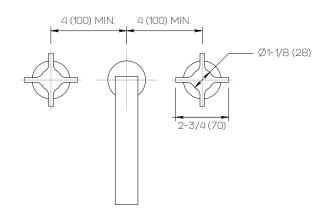

D06-H07-100-\*

Specification

## **Product Specifications**

Series Flat Round

D06 Spout Handle H07

(3) Holes @ Ø1-3/8" (35mm) Mounting

Drain Included Features

Zero-Lead Brass

Ceramic Disc Cartridge

1.2 gpm

## \*Finish

For a selection of available standard finishes, please contact your AF Account Manager, or consult www.davincibath.com. Custom finishes

## **Applicable Codes & Standards**

Specified model meets or exceeds the following:

- ASME A112.18.1/CSA B125.1 US Federal and State material regulations.
- EPA WaterSense®

## Important

Dimensions are nominal and may vary within the range of tolerances established by ANSI Standard A112.18.1. These measurements are subject to change or cancellation. No responsibility is assumed for use of superceded or voided pages.









Dimensions Inches (mm)