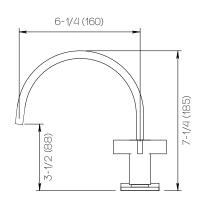

D06-H07-100-\*

Specification

## **Product Specifications**

Series Flat Round

D06 Spout Handle H07

(3) Holes @ Ø1-3/8" (35mm) Mounting

Drain Included Features

Zero-Lead Brass

Ceramic Disc Cartridge

1.2 gpm

## \*Finish

For a selection of available standard finishes, please contact your AF Account Manager, or consult www.davincibath.com. Custom finishes

## **Applicable Codes & Standards**

Specified model meets or exceeds the following:

- ASME A112.18.1/CSA B125.1 US Federal and State material regulations.
- EPA WaterSense®

## Important

Dimensions are nominal and may vary within the range of tolerances established by ANSI Standard A112.18.1. These measurements are subject to change or cancellation. No responsibility is assumed for use of superceded or voided pages.









Dimensions Inches (mm)