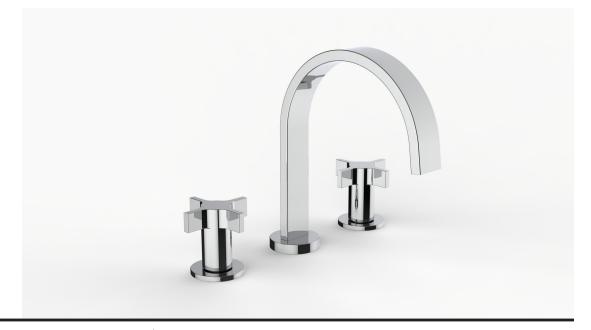

## **Product Specifications**

Series Flat Round

D06 Spout Handle H07

(3) Holes @ Ø1-3/8" (35mm) Mounting

Drain Included Features

Zero-Lead Brass

Ceramic Disc Cartridge

1.2 gpm