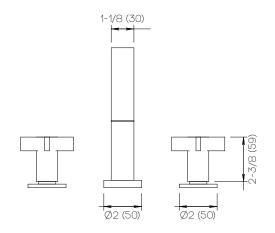

D06-H07-100-\*

Specification

## **Product Specifications**

Series Flat Round

D06 Spout Handle H07

(3) Holes @ Ø1-3/8" (35mm) Mounting

Drain Included Features

Zero-Lead Brass

Ceramic Disc Cartridge

1.2 gpm

## \*Finish

For a selection of available standard finishes, please contact your AF Account Manager, or consult www.davincibath.com. Custom finishes

## **Applicable Codes & Standards**

Specified model meets or exceeds the following:

- ASME A112.18.1/CSA B125.1 US Federal and State material regulations.
- EPA WaterSense®

## Important

Dimensions are nominal and may vary within the range of tolerances established by ANSI Standard A112.18.1. These measurements are subject to change or cancellation. No responsibility is assumed for use of superceded or voided pages.









Dimensions Inches (mm)