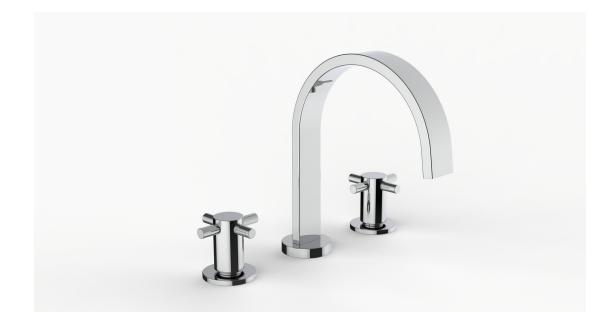

#### **Product Specifications**

| Series   | Flat Round                 |
|----------|----------------------------|
| Spout    | D06                        |
| Handle   | H06                        |
| Mounting | (3) Holes @ Ø1-3/8″ (35mm) |
| Features | Drain Included             |
|          | Zero-Lead Brass            |
|          | Ceramic Disc Cartridge     |
|          | 1.2 gpm                    |