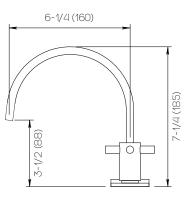

#### **Product Specifications**

| Series   | Flat Round                 |
|----------|----------------------------|
| Spout    | D06                        |
| Handle   | H06                        |
| Mounting | (3) Holes @ Ø1-3/8″ (35mm) |
| Features | Drain Included             |
|          | Zero-Lead Brass            |
|          | Ceramic Disc Cartridge     |
|          | 1.2 gpm                    |

Dimensions Inches (mm)

www.davincibath.com www.afnewyork.com Info@afnewyork.com . 05/18/2023