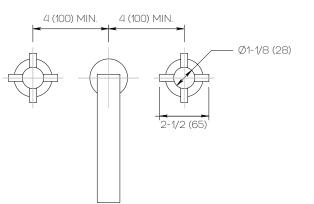

#### **Product Specifications**

| Series   | Flat Round                 |
|----------|----------------------------|
| Spout    | D06                        |
| Handle   | H06                        |
| Mounting | (3) Holes @ Ø1-3/8″ (35mm) |
| Features | Drain Included             |
|          | Zero-Lead Brass            |
|          | Ceramic Disc Cartridge     |
|          | 1.2 gpm                    |

Dimensions Inches (mm)

www.davincibath.com www.afnewyork.com Info@afnewyork.com . 05/18/2023