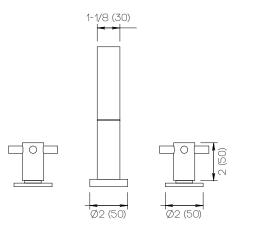

#### **Product Specifications**

| Series   | Flat Round                 |
|----------|----------------------------|
| Spout    | D06                        |
| Handle   | H06                        |
| Mounting | (3) Holes @ Ø1-3/8″ (35mm) |
| Features | Drain Included             |
|          | Zero-Lead Brass            |
|          | Ceramic Disc Cartridge     |
|          | 1.2 gpm                    |

Dimensions Inches (mm)

www.davincibath.com www.afnewyork.com Info@afnewyork.com . 05/18/2023