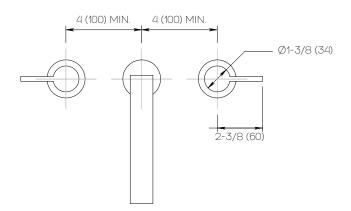

### **Product Specifications**

Series Flat Round

D06 Spout Handle H04

(3) Holes @ Ø1-3/8" (35mm) Mounting

Drain Included Features

Zero-Lead Brass

Ceramic Disc Cartridge

1.2 gpm

Dimensions Inches (mm)