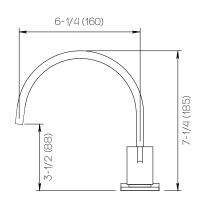

### **Product Specifications**

Series Flat Round

D06 Spout Handle H04

(3) Holes @ Ø1-3/8" (35mm) Mounting

Drain Included Features

Zero-Lead Brass

Ceramic Disc Cartridge

1.2 gpm

Dimensions Inches (mm)