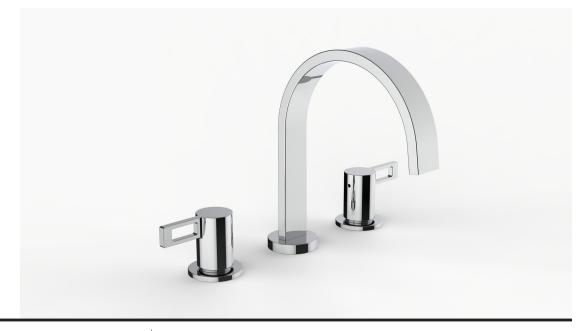

### **Product Specifications**

Series Flat Round

D06 Spout Handle H04

(3) Holes @ Ø1-3/8" (35mm) Mounting

Drain Included Features

Zero-Lead Brass

Ceramic Disc Cartridge

1.2 gpm