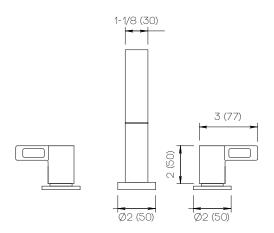

### **Product Specifications**

Series Flat Round

D06 Spout Handle H04

(3) Holes @ Ø1-3/8" (35mm) Mounting

Drain Included Features

Zero-Lead Brass

Ceramic Disc Cartridge

1.2 gpm

Dimensions Inches (mm)