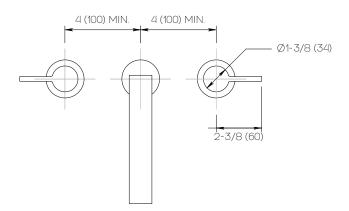

## **Product Specifications**

Series Flat Round

D06 Spout Handle H02

(3) Holes @ Ø1-3/8" (35mm) Mounting

Drain Included Features

Zero-Lead Brass

Ceramic Disc Cartridge

1.2 gpm

Dimensions Inches (mm)