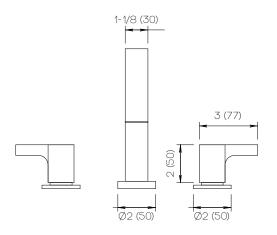

## **Product Specifications**

Series Flat Round

D06 Spout Handle H02

(3) Holes @ Ø1-3/8" (35mm) Mounting

Drain Included Features

Zero-Lead Brass

Ceramic Disc Cartridge

1.2 gpm

Dimensions Inches (mm)