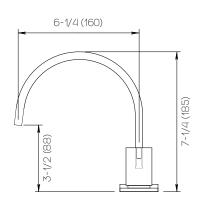

## **Product Specifications**

Series Flat Round

D06 Spout Handle H02

(3) Holes @ Ø1-3/8" (35mm) Mounting

Drain Included Features

Zero-Lead Brass

Ceramic Disc Cartridge

1.2 gpm

Dimensions Inches (mm)