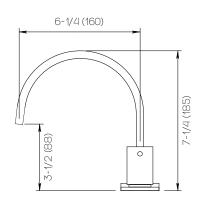

# **Product Specifications**

Series Flat Round

D06 Spout Handle H01

(3) Holes @ Ø1-3/8" (35mm) Mounting

Drain Included Features

Zero-Lead Brass

Ceramic Disc Cartridge

1.2 gpm

Dimensions Inches (mm)

22 West 21st Street