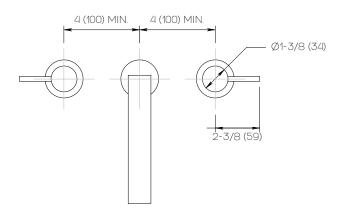

# **Product Specifications**

Series Flat Round

D06 Spout Handle H01

(3) Holes @ Ø1-3/8" (35mm) Mounting

Drain Included Features

Zero-Lead Brass

Ceramic Disc Cartridge

1.2 gpm

Dimensions Inches (mm)

22 West 21st Street