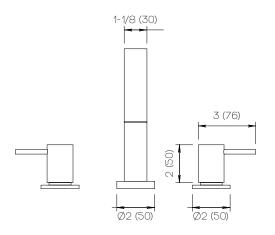

# **Product Specifications**

Series Flat Round

D06 Spout Handle H01

(3) Holes @ Ø1-3/8" (35mm) Mounting

Drain Included Features

Zero-Lead Brass

Ceramic Disc Cartridge

1.2 gpm

Dimensions Inches (mm)

22 West 21st Street