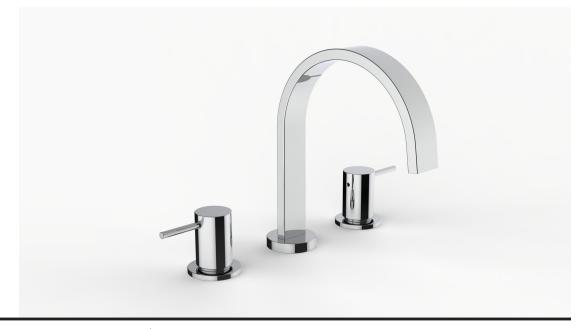

# **Product Specifications**

Series Flat Round

D06 Spout Handle H01

(3) Holes @ Ø1-3/8" (35mm) Mounting

Drain Included Features

Zero-Lead Brass

Ceramic Disc Cartridge

1.2 gpm