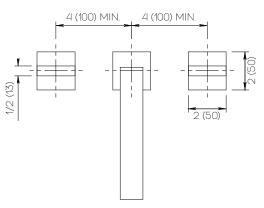

| Features | Drain Included             |
|          | Zero-Lead Brass            |
|          | Ceramic Disc Cartridge     |
|          | 1.2 gpm                    |
| *Finish  |                            |

For a selection of available standard finishes, please contact your AF Account Manager, or consult www.davincibath.com. Custom finishes upon request.

## **Applicable Codes & Standards**

Specified model meets or exceeds the following:

- ASME A112.18.1/CSA B125.1
  US Federal and State material regulations.
  EPA WaterSense<sup>®</sup>

## Important

Dimensions are nominal and may vary within the range of tolerances established by ANSI Standard A112.18.1. These measurements are subject to change or cancellation. No responsibility is assumed for use of superceded or voided pages.







Dimensions Inches (mm)