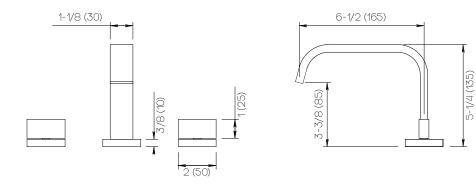

Features | Drain Included             |
|          | Zero-Lead Brass            |
|          | Ceramic Disc Cartridge     |
|          | 1.2 gpm                    |
| *Finish  |                            |

For a selection of available standard finishes, please contact your AF Account Manager, or consult www.davincibath.com. Custom finishes upon request.

## **Applicable Codes & Standards**

Specified model meets or exceeds the following:

- ASME A112.18.1/CSA B125.1
  US Federal and State material regulations.
  EPA WaterSense<sup>®</sup>

## Important

Dimensions are nominal and may vary within the range of tolerances established by ANSI Standard A112.18.1. These measurements are subject to change or cancellation. No responsibility is assumed for use of superceded or voided pages.







Dimensions Inches (mm)