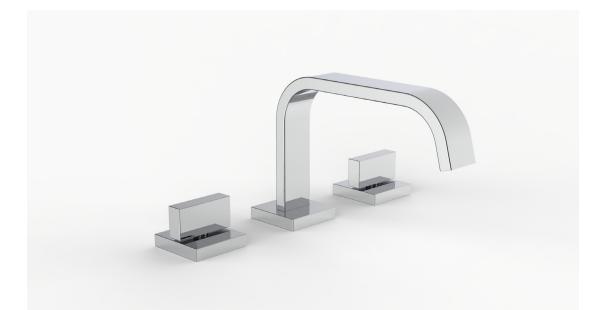

## **Product Specifications**

| Series   | Flat Square                |
|----------|----------------------------|
| Spout    | D05S                       |
| Handle   | H21                        |
| Mounting | (3) Holes @ Ø1-3/8" (35mm) |
| Features | Drain Included             |
|          | Zero-Lead Brass            |
|          | Ceramic Disc Cartridge     |
|          | 1.2 gpm                    |
| *Finish  |                            |