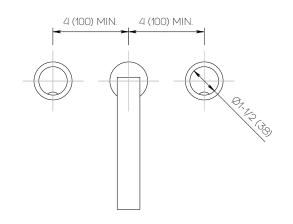

## **Product Specifications**

Series Flat Round

D05 Spout Handle S3S

(3) Holes @ Ø1-3/8" (35mm) Mounting

Drain Included Features

Zero-Lead Brass

Ceramic Disc Cartridge

1.2 gpm

Dimensions Inches (mm)