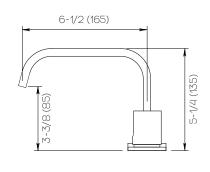

## **Product Specifications**

Series Flat Round

D05 Spout Handle S3S

(3) Holes @ Ø1-3/8" (35mm) Mounting

Drain Included Features

Zero-Lead Brass

Ceramic Disc Cartridge

1.2 gpm

Dimensions Inches (mm)