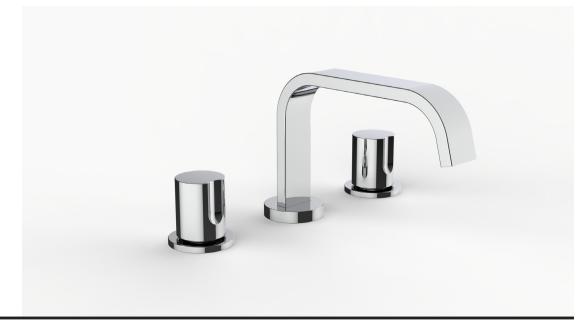

## **Product Specifications**

Series Flat Round

D05 Spout Handle S3S

(3) Holes @ Ø1-3/8" (35mm) Mounting

Drain Included Features

Zero-Lead Brass

Ceramic Disc Cartridge

1.2 gpm