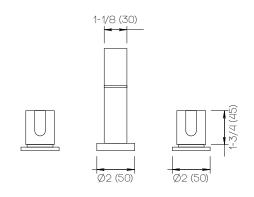

## **Product Specifications**

Series Flat Round

D05 Spout Handle S3S

(3) Holes @ Ø1-3/8" (35mm) Mounting

Drain Included Features

Zero-Lead Brass

Ceramic Disc Cartridge

1.2 gpm

Dimensions Inches (mm)