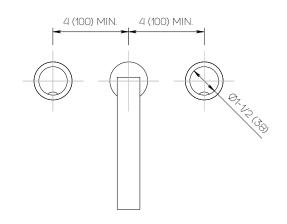

Dimensions Inches (mm)

## Important

Dimensions are nominal and may vary within the range of tolerances established by ANSI Standard A112.18.1. These measurements are subject to change or cancellation. No responsibility is assumed for use of superceded or voided pages.