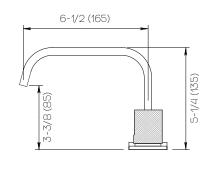

Dimensions Inches (mm)

## Important

Dimensions are nominal and may vary within the range of tolerances established by ANSI Standard A112.18.1. These measurements are subject to change or cancellation. No responsibility is assumed for use of superceded or voided pages.