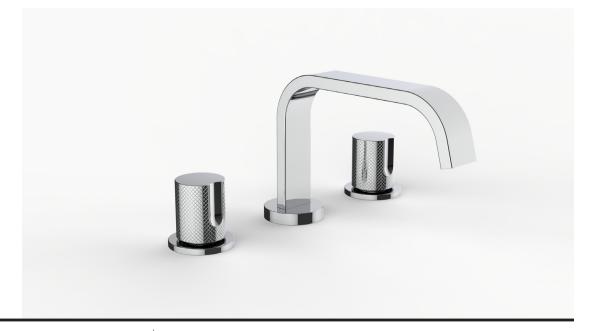

## **Product Specifications**

Series Flat Round

D05 Spout Handle S3K

(3) Holes @ Ø1-3/8" (35mm) Mounting

Drain Included Features

Zero-Lead Brass

Ceramic Disc Cartridge

1.2 gpm