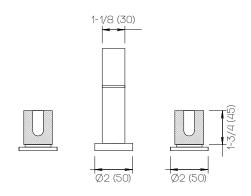

Dimensions Inches (mm)

## Important

Dimensions are nominal and may vary within the range of tolerances established by ANSI Standard A112.18.1. These measurements are subject to change or cancellation. No responsibility is assumed for use of superceded or voided pages.