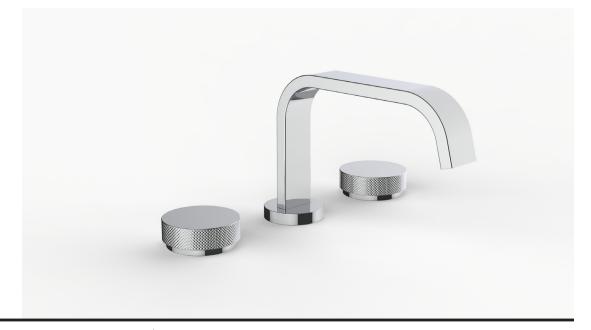

### **Product Specifications**

Series Flat Round

D05 Spout Handle H16

(3) Holes @ Ø1-3/8" (35mm) Mounting

Drain Included Features

Zero-Lead Brass

Ceramic Disc Cartridge

1.2 gpm