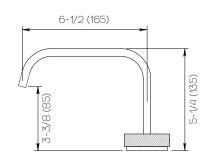

### **Product Specifications**

Series Flat Round

D05 Spout Handle H16

(3) Holes @ Ø1-3/8" (35mm) Mounting

Drain Included Features

Zero-Lead Brass

Ceramic Disc Cartridge

1.2 gpm

Dimensions Inches (mm)