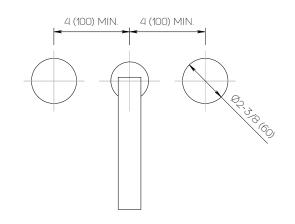

### **Product Specifications**

Series Flat Round

D05 Spout Handle H16

(3) Holes @ Ø1-3/8" (35mm) Mounting

Drain Included Features

Zero-Lead Brass

Ceramic Disc Cartridge

1.2 gpm

Dimensions Inches (mm)