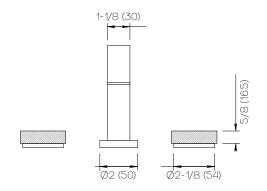

### **Product Specifications**

Series Flat Round

D05 Spout Handle H16

(3) Holes @ Ø1-3/8" (35mm) Mounting

Drain Included Features

Zero-Lead Brass

Ceramic Disc Cartridge

1.2 gpm

Dimensions Inches (mm)