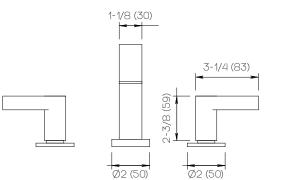

D05-H08-100-\*

Specification

## **Product Specifications**

Series Flat Round

D05 Spout Handle H08

(3) Holes @ Ø1-3/8" (35mm) Mounting

Drain Included Features

Zero-Lead Brass

Ceramic Disc Cartridge

1.2 gpm

## \*Finish

For a selection of available standard finishes, please contact your AF Account Manager, or consult www.davincibath.com. Custom finishes

## **Applicable Codes & Standards**

Specified model meets or exceeds the following:

- ASME A112.18.1/CSA B125.1 US Federal and State material regulations.
- EPA WaterSense®

## Important

Dimensions are nominal and may vary within the range of tolerances established by ANSI Standard A112.18.1. These measurements are subject to change or cancellation. No responsibility is assumed for use of superceded or voided pages.









Dimensions Inches (mm)