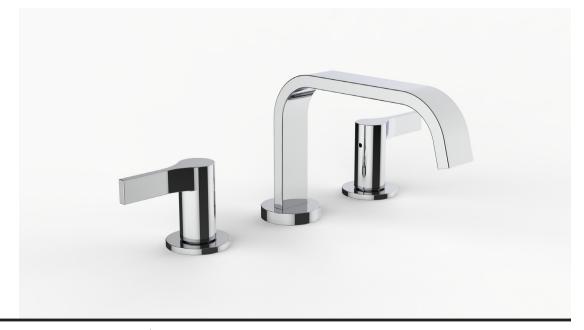

## **Product Specifications**

Series Flat Round

D05 Spout Handle H08

(3) Holes @ Ø1-3/8" (35mm) Mounting

Drain Included Features

Zero-Lead Brass

Ceramic Disc Cartridge

1.2 gpm