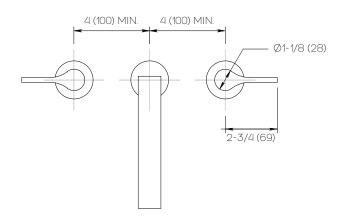

D05-H08-100-\*

Specification

## **Product Specifications**

Series Flat Round

D05 Spout Handle H08

(3) Holes @ Ø1-3/8" (35mm) Mounting

Drain Included Features

Zero-Lead Brass

Ceramic Disc Cartridge

1.2 gpm

## \*Finish

For a selection of available standard finishes, please contact your AF Account Manager, or consult www.davincibath.com. Custom finishes

## **Applicable Codes & Standards**

Specified model meets or exceeds the following:

- ASME A112.18.1/CSA B125.1 US Federal and State material regulations.
- EPA WaterSense®

## Important

Dimensions are nominal and may vary within the range of tolerances established by ANSI Standard A112.18.1. These measurements are subject to change or cancellation. No responsibility is assumed for use of superceded or voided pages.









Dimensions Inches (mm)