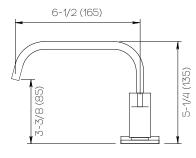

D05-H08-100-\*

Specification

## **Product Specifications**

Series Flat Round

D05 Spout Handle H08

(3) Holes @ Ø1-3/8" (35mm) Mounting

Drain Included Features

Zero-Lead Brass

Ceramic Disc Cartridge

1.2 gpm

## \*Finish

For a selection of available standard finishes, please contact your AF Account Manager, or consult www.davincibath.com. Custom finishes

## **Applicable Codes & Standards**

Specified model meets or exceeds the following:

- ASME A112.18.1/CSA B125.1 US Federal and State material regulations.
- EPA WaterSense®

## Important

Dimensions are nominal and may vary within the range of tolerances established by ANSI Standard A112.18.1. These measurements are subject to change or cancellation. No responsibility is assumed for use of superceded or voided pages.









Dimensions Inches (mm)