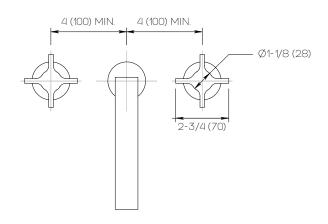

## **Product Specifications**

Series Flat Round

D05 Spout Handle H07

(3) Holes @ Ø1-3/8" (35mm) Mounting

Drain Included Features

Zero-Lead Brass

Ceramic Disc Cartridge

1.2 gpm

Dimensions Inches (mm)