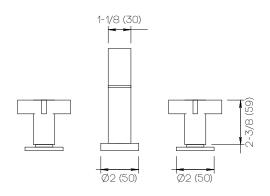

## **Product Specifications**

Series Flat Round

D05 Spout Handle H07

(3) Holes @ Ø1-3/8" (35mm) Mounting

Drain Included Features

Zero-Lead Brass

Ceramic Disc Cartridge

1.2 gpm

Dimensions Inches (mm)