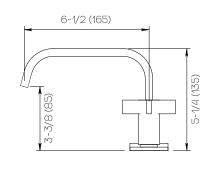

## **Product Specifications**

Series Flat Round

D05 Spout Handle H07

(3) Holes @ Ø1-3/8" (35mm) Mounting

Drain Included Features

Zero-Lead Brass

Ceramic Disc Cartridge

1.2 gpm

Dimensions Inches (mm)