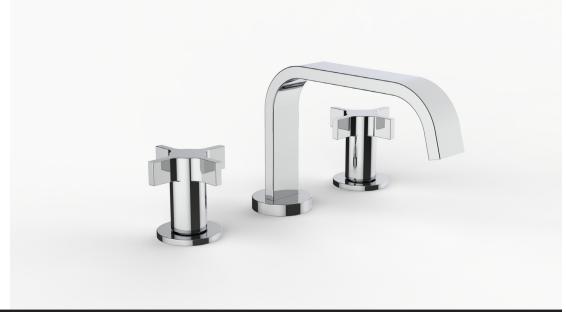

## **Product Specifications**

Series Flat Round

D05 Spout Handle H07

(3) Holes @ Ø1-3/8" (35mm) Mounting

Drain Included Features

Zero-Lead Brass

Ceramic Disc Cartridge

1.2 gpm