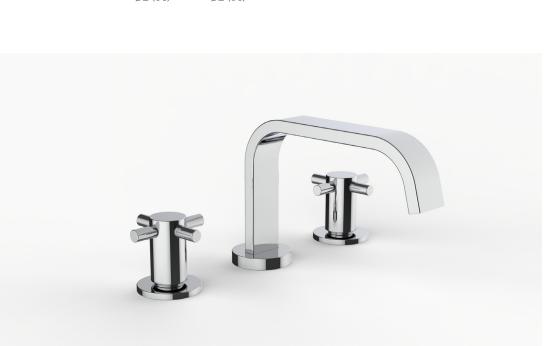

## **Product Specifications**

| Series   | Flat Round                 |
|----------|----------------------------|
| Spout    | D05                        |
| Handle   | H06                        |
| Mounting | (3) Holes @ Ø1-3/8″ (35mm) |
| Features | Drain Included             |
|          | Zero-Lead Brass            |
|          | Ceramic Disc Cartridge     |
|          | 1.2 gpm                    |