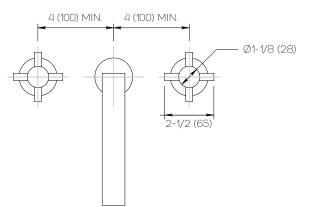

# D05-H06-100-\*

Specification

5-1/4 (135)

## **Product Specifications**

| Series   | Flat Round                 |
|----------|----------------------------|
| Spout    | D05                        |
| Handle   | H06                        |
| Mounting | (3) Holes @ Ø1-3/8″ (35mm) |
| Features | Drain Included             |
|          | Zero-Lead Brass            |
|          | Ceramic Disc Cartridge     |
|          | 1.2 gpm                    |

Dimensions Inches (mm)

www.davincibath.com www.afnewyork.com Info@afnewyork.com . 05/18/2023