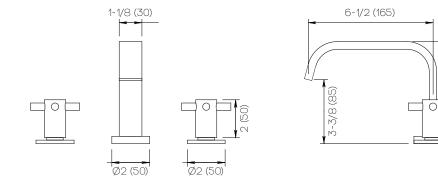

# D05-H06-100-\*

Specification

5-1/4 (135)

## **Product Specifications**

| Series   | Flat Round                 |
|----------|----------------------------|
| Spout    | D05                        |
| Handle   | H06                        |
| Mounting | (3) Holes @ Ø1-3/8″ (35mm) |
| Features | Drain Included             |
|          | Zero-Lead Brass            |
|          | Ceramic Disc Cartridge     |
|          | 1.2 gpm                    |

Dimensions Inches (mm)

www.davincibath.com www.afnewyork.com Info@afnewyork.com . 05/18/2023