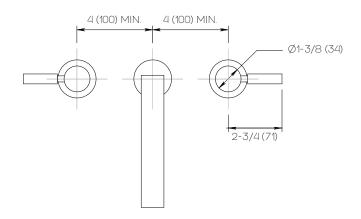

Dimensions Inches (mm)

## Important

Dimensions are nominal and may vary within the range of tolerances established by ANSI Standard A112.18.1. These measurements are subject to change or cancellation. No responsibility is assumed for use of superceded or voided pages.