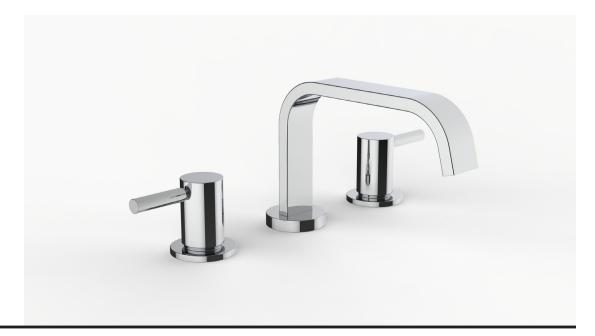

## **Product Specifications**

Series Flat Round

D05 Spout Handle H05

(3) Holes @ Ø1-3/8" (35mm) Mounting

Drain Included Features

Zero-Lead Brass

Ceramic Disc Cartridge

1.2 gpm