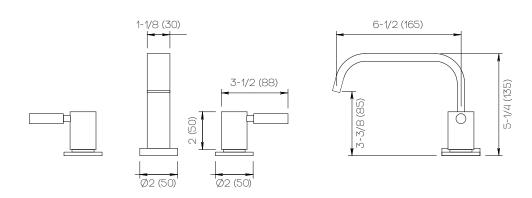

Dimensions Inches (mm)

## Important

Dimensions are nominal and may vary within the range of tolerances established by ANSI Standard A112.18.1. These measurements are subject to change or cancellation. No responsibility is assumed for use of superceded or voided pages.