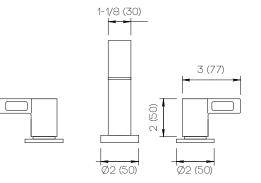

### **Product Specifications**

| Series   | Flat Round                 |
|----------|----------------------------|
| Spout    | D05                        |
| Handle   | H04                        |
| Mounting | (3) Holes @ Ø1-3/8" (35mm) |
| Features | Drain Included             |
|          | Zero-Lead Brass            |
|          | Ceramic Disc Cartridge     |
|          | 1.2 gpm                    |

Dimensions Inches (mm)

www.davincibath.com www.afnewyork.com Info@afnewyork.com . 05/18/2023