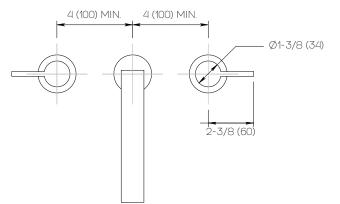

### **Product Specifications**

| Series   | Flat Round                 |
|----------|----------------------------|
| Spout    | D05                        |
| Handle   | H04                        |
| Mounting | (3) Holes @ Ø1-3/8" (35mm) |
| Features | Drain Included             |
|          | Zero-Lead Brass            |
|          | Ceramic Disc Cartridge     |
|          | 1.2 gpm                    |

Dimensions Inches (mm)

www.davincibath.com www.afnewyork.com Info@afnewyork.com . 05/18/2023