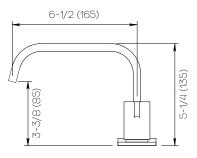

### **Product Specifications**

| Series   | Flat Round                 |
|----------|----------------------------|
| Spout    | D05                        |
| Handle   | H04                        |
| Mounting | (3) Holes @ Ø1-3/8" (35mm) |
| Features | Drain Included             |
|          | Zero-Lead Brass            |
|          | Ceramic Disc Cartridge     |
|          | 1.2 gpm                    |

Dimensions Inches (mm)

www.davincibath.com www.afnewyork.com Info@afnewyork.com . 05/18/2023