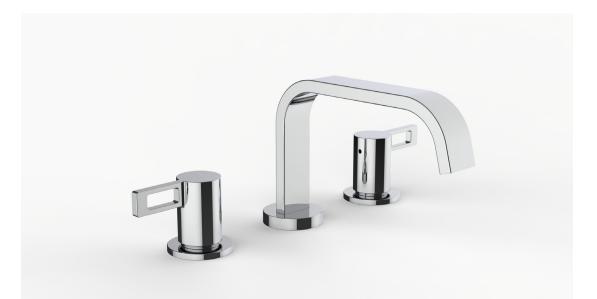

### **Product Specifications**

| Series   | Flat Round                 |
|----------|----------------------------|
| Spout    | D05                        |
| Handle   | H04                        |
| Mounting | (3) Holes @ Ø1-3/8" (35mm) |
| Features | Drain Included             |
|          | Zero-Lead Brass            |
|          | Ceramic Disc Cartridge     |
|          | 1.2 gpm                    |