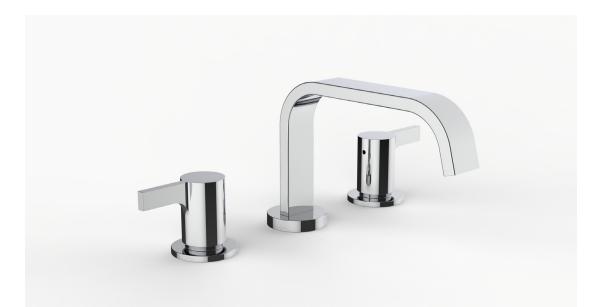

### **Product Specifications**

| Series   | Flat Round                 |
|----------|----------------------------|
| Spout    | D05                        |
| Handle   | H02                        |
| Mounting | (3) Holes @ Ø1-3/8" (35mm) |
| Features | Drain Included             |
|          | Zero-Lead Brass            |
|          | Ceramic Disc Cartridge     |
|          | 1.2 gpm                    |