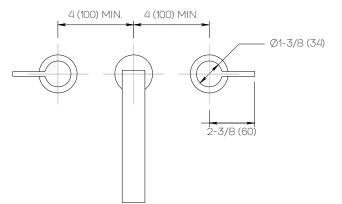

### **Product Specifications**

| Series   | Flat Round                 |
|----------|----------------------------|
| Spout    | D05                        |
| Handle   | H02                        |
| Mounting | (3) Holes @ Ø1-3/8" (35mm) |
| Features | Drain Included             |
|          | Zero-Lead Brass            |
|          | Ceramic Disc Cartridge     |
|          | 1.2 gpm                    |

Dimensions Inches (mm)

www.davincibath.com www.afnewyork.com Info@afnewyork.com . 05/18/2023