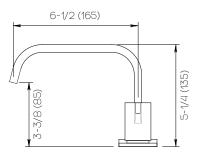

### **Product Specifications**

| Series   | Flat Round                 |
|----------|----------------------------|
| Spout    | D05                        |
| Handle   | H02                        |
| Mounting | (3) Holes @ Ø1-3/8" (35mm) |
| Features | Drain Included             |
|          | Zero-Lead Brass            |
|          | Ceramic Disc Cartridge     |
|          | 1.2 gpm                    |

Dimensions Inches (mm)

www.davincibath.com www.afnewyork.com Info@afnewyork.com . 05/18/2023