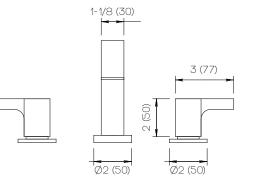

### **Product Specifications**

| Series   | Flat Round                 |
|----------|----------------------------|
| Spout    | D05                        |
| Handle   | H02                        |
| Mounting | (3) Holes @ Ø1-3/8" (35mm) |
| Features | Drain Included             |
|          | Zero-Lead Brass            |
|          | Ceramic Disc Cartridge     |
|          | 1.2 gpm                    |

Dimensions Inches (mm)

www.davincibath.com www.afnewyork.com Info@afnewyork.com . 05/18/2023