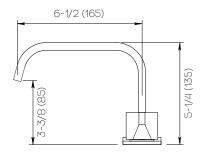

## **Product Specifications**

Series Flat Round

D05 Spout Handle 56

(3) Holes @ Ø1-3/8" (35mm) Mounting

Drain Included Features

Zero-Lead Brass

Ceramic Disc Cartridge

1.2 gpm

Dimensions Inches (mm)