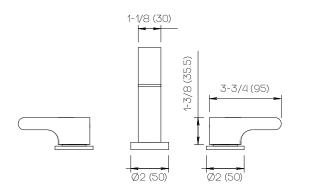

## **Product Specifications**

Series Flat Round

D05 Spout Handle 56

(3) Holes @ Ø1-3/8" (35mm) Mounting

Drain Included Features

Zero-Lead Brass

Ceramic Disc Cartridge

1.2 gpm

Dimensions Inches (mm)