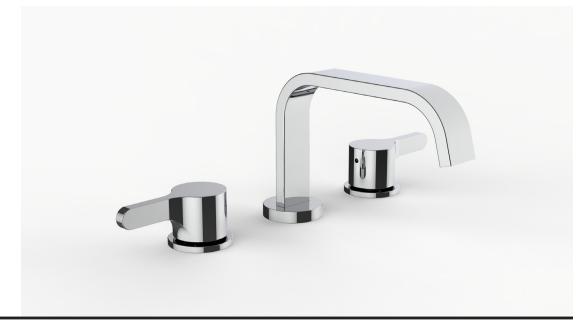

## **Product Specifications**

Series Flat Round

D05 Spout Handle 56

(3) Holes @ Ø1-3/8" (35mm) Mounting

Drain Included Features

Zero-Lead Brass

Ceramic Disc Cartridge

1.2 gpm