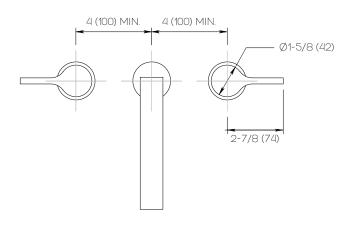

## **Product Specifications**

Series Flat Round

D05 Spout Handle 56

(3) Holes @ Ø1-3/8" (35mm) Mounting

Drain Included Features

Zero-Lead Brass

Ceramic Disc Cartridge

1.2 gpm

Dimensions Inches (mm)