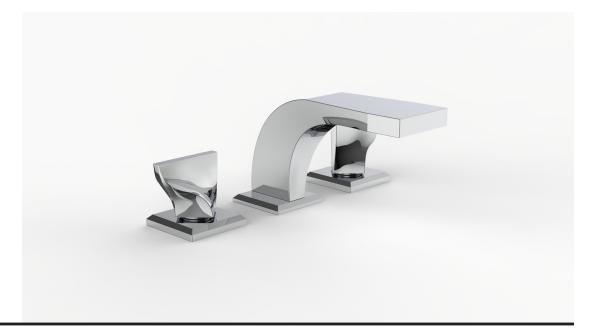

## **Product Specifications**

Series Torsion

Spout D04 (Torsion) Handle H10 (Torsion)

Mounting (3) Holes @ Ø1-3/8" (35mm)

Features Drain Included

Zero-Lead Brass

Ceramic Disc Cartridge

1.2 gpm