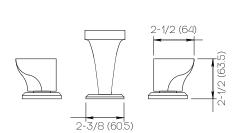

10-100-\*
Specification

## **Product Specifications**

Series Torsion

Spout D04 (Torsion) Handle H10 (Torsion)

Mounting (3) Holes @ Ø1-3/8" (35mm)

Features Drain Included

Zero-Lead Brass

Ceramic Disc Cartridge

1.2 gpm

## \*Finish

For a selection of available standard finishes, please contact your AF Account Manager, or consult www.davincibath.com. Custom finishes upon request.

## **Applicable Codes & Standards**

Specified model meets or exceeds the following:

- ASME A112.18.1/CSA B125.1
- US Federal and State material regulations.

## Important

Dimensions are nominal and may vary within the range of tolerances established by ANSI Standard A112.18.1. These measurements are subject to change or cancellation. No responsibility is assumed for use of superceded or voided pages.









**Dimensions** Inches (mm)