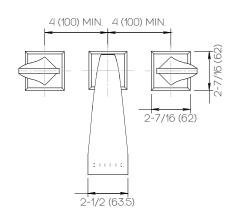

-H10-100-\*
Specification

## **Product Specifications**

Series Torsion

Spout D04 (Torsion) Handle H10 (Torsion)

Mounting (3) Holes @ Ø1-3/8" (35mm)

Features Drain Included

Zero-Lead Brass

Ceramic Disc Cartridge

1.2 gpm

## \*Finish

For a selection of available standard finishes, please contact your AF Account Manager, or consult www.davincibath.com. Custom finishes upon request.

## **Applicable Codes & Standards**

Specified model meets or exceeds the following:

- ASME A112.18.1/CSA B125.1
- US Federal and State material regulations.

## Important

Dimensions are nominal and may vary within the range of tolerances established by ANSI Standard A112.18.1. These measurements are subject to change or cancellation. No responsibility is assumed for use of superceded or voided pages.









**Dimensions** Inches (mm)