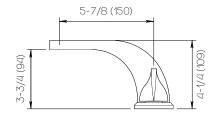

-100-\*
Specification

## **Product Specifications**

Series Torsion

Spout D04 (Torsion) Handle H10 (Torsion)

Mounting (3) Holes @ Ø1-3/8" (35mm)

Features Drain Included

Zero-Lead Brass

Ceramic Disc Cartridge

1.2 gpm

## \*Finish

For a selection of available standard finishes, please contact your AF Account Manager, or consult www.davincibath.com. Custom finishes upon request.

## **Applicable Codes & Standards**

Specified model meets or exceeds the following:

- ASME A112.18.1/CSA B125.1
- US Federal and State material regulations.

## Important

Dimensions are nominal and may vary within the range of tolerances established by ANSI Standard A112.18.1. These measurements are subject to change or cancellation. No responsibility is assumed for use of superceded or voided pages.









**Dimensions** Inches (mm)