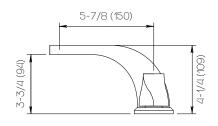

**Dimensions** Inches (mm)

T 212.243.5400 F 212.243.2403

22 West 21st Street

5th & 6th Floors New York NY 10010