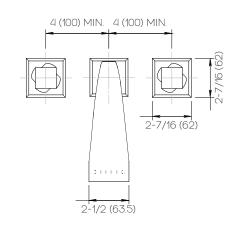

**Dimensions** Inches (mm)

T 212.243.5400 F 212.243.2403

22 West 21st Street

5th & 6th Floors New York NY 10010