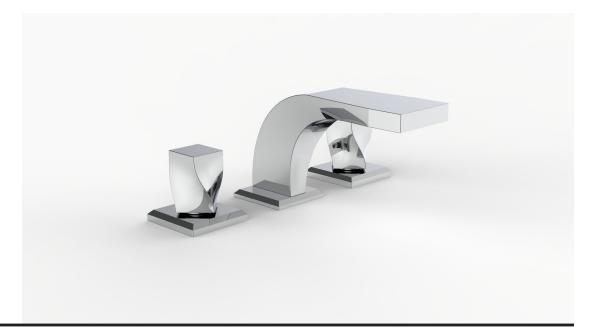

## **Product Specifications**

Series Torsion

Spout D04 (Torsion) Handle H09 (Twist)

Mounting (3) Holes @ Ø1-3/8" (35mm)

Features Drain Included

Zero-Lead Brass

Ceramic Disc Cartridge

1.2 gpm