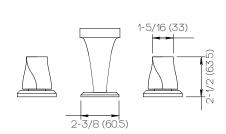

**Dimensions** Inches (mm)

T 212.243.5400 F 212.243.2403

22 West 21st Street

5th & 6th Floors New York NY 10010