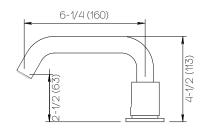

## **Product Specifications**

Series Program 1.0

D03 Spout Handle S3S

(3) Holes @ Ø1-3/8" (35mm) Mounting

Drain Included Features

Zero-Lead Brass

Ceramic Disc Cartridge

1.2 gpm

Dimensions Inches (mm)