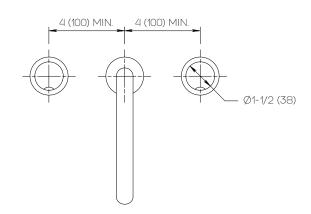

## **Product Specifications**

Series Program 1.0

D03 Spout Handle S3S

(3) Holes @ Ø1-3/8" (35mm) Mounting

Drain Included Features

Zero-Lead Brass

Ceramic Disc Cartridge

1.2 gpm

Dimensions Inches (mm)