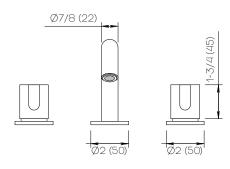

## **Product Specifications**

Series Program 1.0

D03 Spout Handle S3S

(3) Holes @ Ø1-3/8" (35mm) Mounting

Drain Included Features

Zero-Lead Brass

Ceramic Disc Cartridge

1.2 gpm

Dimensions Inches (mm)