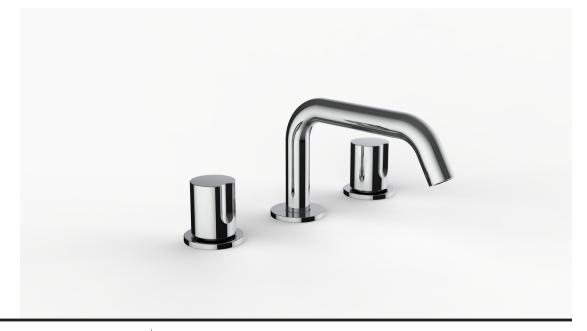

## **Product Specifications**

Series Program 1.0

D03 Spout Handle S3S

(3) Holes @ Ø1-3/8" (35mm) Mounting

Drain Included Features

Zero-Lead Brass

Ceramic Disc Cartridge

1.2 gpm