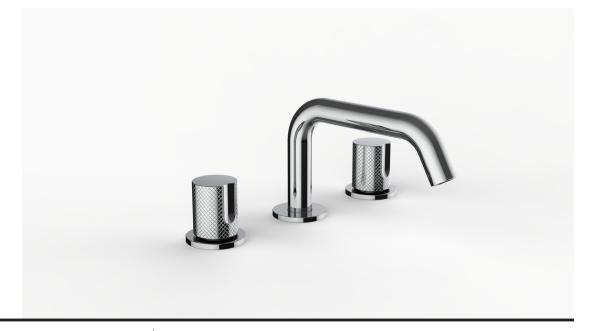

## **Product Specifications**

Series Program 1.0

D03 Spout Handle S3K

(3) Holes @ Ø1-3/8" (35mm) Mounting

Drain Included Features

Zero-Lead Brass

Ceramic Disc Cartridge

1.2 gpm

## \*Finish

For a selection of available standard finishes, please contact your AF Account Manager, or consult www.davincibath.com. Custom finishes