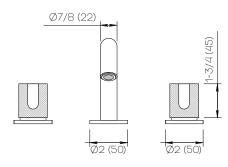

## **Product Specifications**

Series Program 1.0

D03 Spout Handle S3K

(3) Holes @ Ø1-3/8" (35mm) Mounting

Drain Included Features

Zero-Lead Brass

Ceramic Disc Cartridge

1.2 gpm

Dimensions Inches (mm)