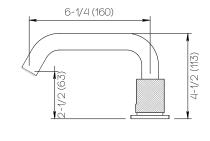

## **Product Specifications**

Series Program 1.0

D03 Spout Handle S3K

(3) Holes @ Ø1-3/8" (35mm) Mounting

Drain Included Features

Zero-Lead Brass

Ceramic Disc Cartridge

1.2 gpm

Dimensions Inches (mm)