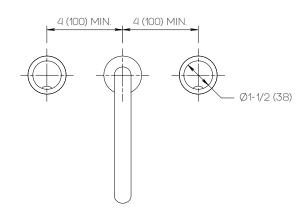

## **Product Specifications**

Series Program 1.0

D03 Spout Handle S3K

(3) Holes @ Ø1-3/8" (35mm) Mounting

Drain Included Features

Zero-Lead Brass

Ceramic Disc Cartridge

1.2 gpm

Dimensions Inches (mm)