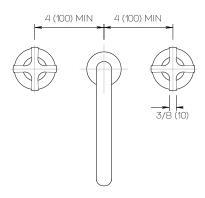

# **Product Specifications**

Series Program 1.1

D03 Spout

Handle H24 (Helix)

(3) Holes @ Ø1-3/8" (35mm) Mounting

Drain Included Features

Zero-Lead Brass

Ceramic Disc Cartridge

Dimensions Inches (mm)