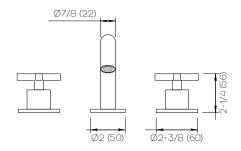

# **Product Specifications**

Series Program 1.1

D03 Spout

Handle H24 (Helix)

(3) Holes @ Ø1-3/8" (35mm) Mounting

Drain Included Features

Zero-Lead Brass

Ceramic Disc Cartridge

Dimensions Inches (mm)