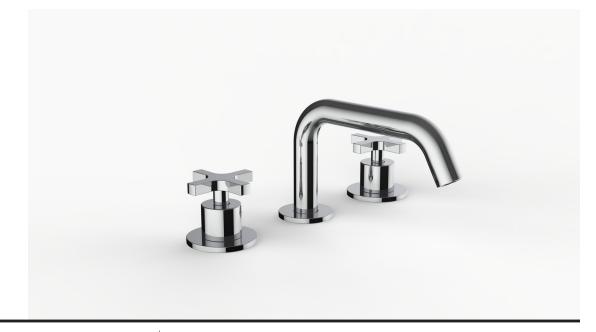

# **Product Specifications**

Series Program 1.1

D03 Spout

Handle H24 (Helix)

(3) Holes @ Ø1-3/8" (35mm) Mounting

Drain Included Features

Zero-Lead Brass

Ceramic Disc Cartridge