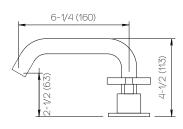

# **Product Specifications**

Series Program 1.1

D03 Spout

Handle H24 (Helix)

(3) Holes @ Ø1-3/8" (35mm) Mounting

Drain Included Features

Zero-Lead Brass

Ceramic Disc Cartridge

Dimensions Inches (mm)