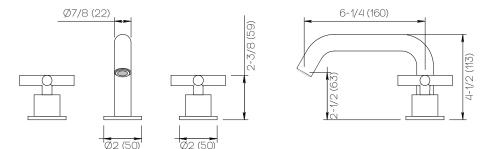

### **Product Specifications**

| Series   | Program 1.1                |
|----------|----------------------------|
| Spout    | D03                        |
| Handle   | H19                        |
| Mounting | (3) Holes @ Ø1-3/8" (35mm) |
| Features | Drain Included             |
|          | Zero-Lead Brass            |
|          | Ceramic Disc Cartridge     |
|          | 1.2 gpm                    |

Dimensions Inches (mm)

www.davincibath.com www.afnewyork.com Info@afnewyork.com 02/28/2023