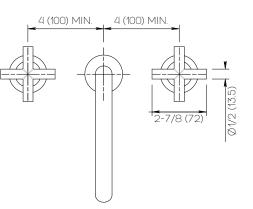

### **Product Specifications**

| Series   | Program 1.1                |
|----------|----------------------------|
| Spout    | D03                        |
| Handle   | H19                        |
| Mounting | (3) Holes @ Ø1-3/8" (35mm) |
| Features | Drain Included             |
|          | Zero-Lead Brass            |
|          | Ceramic Disc Cartridge     |
|          | 1.2 gpm                    |

Dimensions Inches (mm)

www.davincibath.com www.afnewyork.com Info@afnewyork.com 02/28/2023