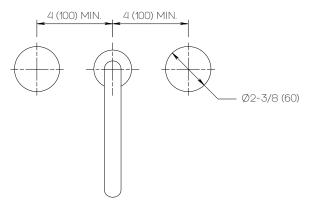

## **Product Specifications**

| Series   | Program 1.0                |
|----------|----------------------------|
| Spout    | D03                        |
| Handle   | H16                        |
| Mounting | (3) Holes @ Ø1-3/8" (35mm) |
| Features | Drain Included             |
|          | Zero-Lead Brass            |
|          | Ceramic Disc Cartridge     |
|          | 1.2 gpm                    |

Dimensions Inches (mm)

22 West 21st Street 5th & 6th Floors New York NY 10010 T 212.243.5400 F 212.243.2403 www.davincibath.com www.afnewyork.com Info@afnewyork.com 02/07/2023