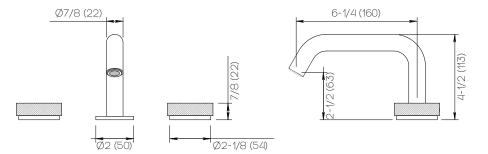

## **Product Specifications**

| Series   | Program 1.0                |
|----------|----------------------------|
| Spout    | D03                        |
| Handle   | H16                        |
| Mounting | (3) Holes @ Ø1-3/8" (35mm) |
| Features | Drain Included             |
|          | Zero-Lead Brass            |
|          | Ceramic Disc Cartridge     |
|          | 1.2 gpm                    |

Dimensions Inches (mm)

22 West 21st Street 5th & 6th Floors New York NY 10010 T 212.243.5400 F 212.243.2403 www.davincibath.com www.afnewyork.com Info@afnewyork.com 02/07/2023