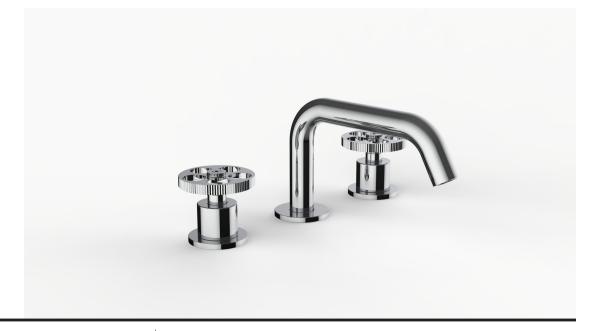

## **Product Specifications**

Series Program 1.1

Spout D03

Handle H14 (Industrial)

See Handle Components Below

Mounting (3) Holes @ Ø1-3/8" (35mm)

Features Drain Included

Zero-Lead Brass

Ceramic Disc Cartridge

1.2 gpm

Handle

H14 Wheel H14-301-HDL-\*

**Handle Base** 

Smooth H14-301-BASE-S-\*