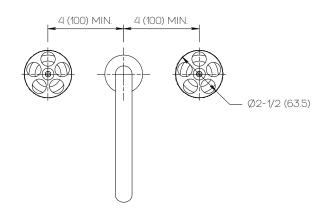

## **Product Specifications**

Series Program 1.1

Spout D03

Handle H14 (Industrial)

See Handle Components Below

Mounting (3) Holes @ Ø1-3/8" (35mm)

Features Drain Included

Zero-Lead Brass

**Dimensions** Inches (mm)