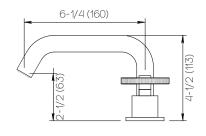

## **Product Specifications**

Series Program 1.1

Spout D03

Handle H14 (Industrial)

See Handle Components Below

Mounting (3) Holes @ Ø1-3/8" (35mm)

Features Drain Included

Zero-Lead Brass

**Dimensions** Inches (mm)