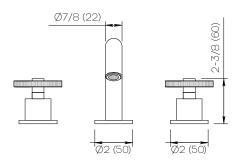

## **Product Specifications**

Series Program 1.1

Spout D03

Handle H14 (Industrial)

See Handle Components Below

Mounting (3) Holes @ Ø1-3/8" (35mm)

Features Drain Included

Zero-Lead Brass

**Dimensions** Inches (mm)