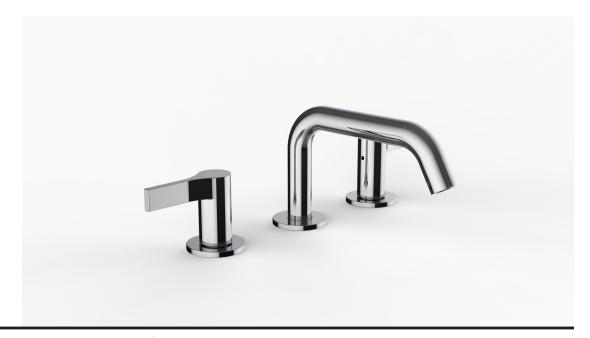

## **Product Specifications**

Series Program 1.0

D03 Spout Handle H08

(3) Holes @ Ø1-3/8" (35mm) Mounting

Drain Included Features

Zero-Lead Brass

Ceramic Disc Cartridge

1.2 gpm