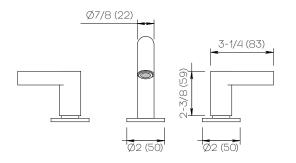

Dimensions Inches (mm)

## Important

Dimensions are nominal and may vary within the range of tolerances established by ANSI Standard A112.18.1. These measurements are subject to change or cancellation. No responsibility is assumed for use of superceded or voided pages.