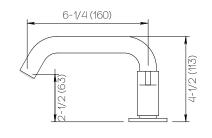

Dimensions Inches (mm)

## Important

Dimensions are nominal and may vary within the range of tolerances established by ANSI Standard A112.18.1. These measurements are subject to change or cancellation. No responsibility is assumed for use of superceded or voided pages.