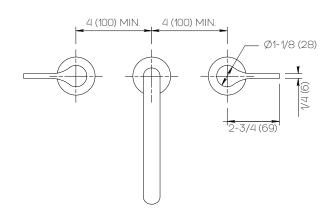

Dimensions Inches (mm)

## Important

Dimensions are nominal and may vary within the range of tolerances established by ANSI Standard A112.18.1. These measurements are subject to change or cancellation. No responsibility is assumed for use of superceded or voided pages.