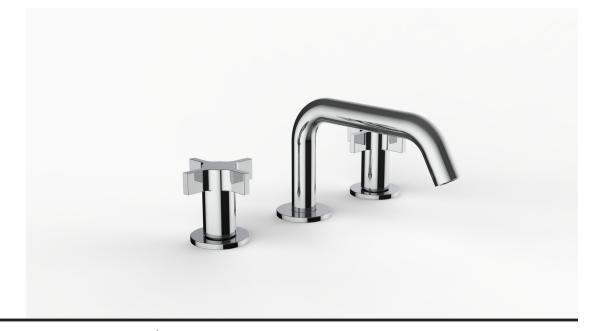

## **Product Specifications**

Series Program 1.0

D03 Spout Handle H07

(3) Holes @ Ø1-3/8" (35mm) Mounting

Drain Included Features

Zero-Lead Brass

Ceramic Disc Cartridge

1.2 gpm