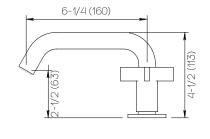

D03-H07-100-\*

Specification

## **Product Specifications**

Series Program 1.0

D03 Spout Handle H07

(3) Holes @ Ø1-3/8" (35mm) Mounting

Drain Included Features

Zero-Lead Brass

Ceramic Disc Cartridge

1.2 gpm

## \*Finish

For a selection of available standard finishes, please contact your AF Account Manager, or consult www.davincibath.com. Custom finishes

## **Applicable Codes & Standards**

Specified model meets or exceeds the following:

- ASME A112.18.1/CSA B125.1US Federal and State material regulations.
- EPA WaterSense®

## Important

Dimensions are nominal and may vary within the range of tolerances established by ANSI Standard A112.18.1. These measurements are subject to change or cancellation. No responsibility is assumed for use of superceded or voided pages.









Dimensions Inches (mm)