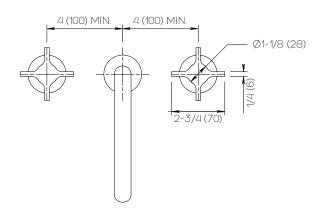

D03-H07-100-\*

Specification

## **Product Specifications**

Series Program 1.0

D03 Spout Handle H07

(3) Holes @ Ø1-3/8" (35mm) Mounting

Drain Included Features

Zero-Lead Brass

Ceramic Disc Cartridge

1.2 gpm

## \*Finish

For a selection of available standard finishes, please contact your AF Account Manager, or consult www.davincibath.com. Custom finishes

## **Applicable Codes & Standards**

Specified model meets or exceeds the following:

- ASME A112.18.1/CSA B125.1US Federal and State material regulations.
- EPA WaterSense®

## Important

Dimensions are nominal and may vary within the range of tolerances established by ANSI Standard A112.18.1. These measurements are subject to change or cancellation. No responsibility is assumed for use of superceded or voided pages.









Dimensions Inches (mm)