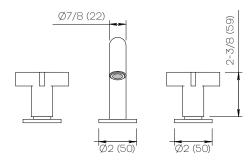

D03-H07-100-\*

Specification

## **Product Specifications**

Series Program 1.0

D03 Spout Handle H07

(3) Holes @ Ø1-3/8" (35mm) Mounting

Drain Included Features

Zero-Lead Brass

Ceramic Disc Cartridge

1.2 gpm

## \*Finish

For a selection of available standard finishes, please contact your AF Account Manager, or consult www.davincibath.com. Custom finishes

## **Applicable Codes & Standards**

Specified model meets or exceeds the following:

- ASME A112.18.1/CSA B125.1US Federal and State material regulations.
- EPA WaterSense®

## Important

Dimensions are nominal and may vary within the range of tolerances established by ANSI Standard A112.18.1. These measurements are subject to change or cancellation. No responsibility is assumed for use of superceded or voided pages.









Dimensions Inches (mm)