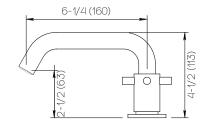

### **Product Specifications**

Series Program 1.0

D03 Spout Handle H06

(3) Holes @ Ø1-3/8" (35mm) Mounting

Drain Included Features

Zero-Lead Brass

Ceramic Disc Cartridge

1.2 gpm

Dimensions Inches (mm)