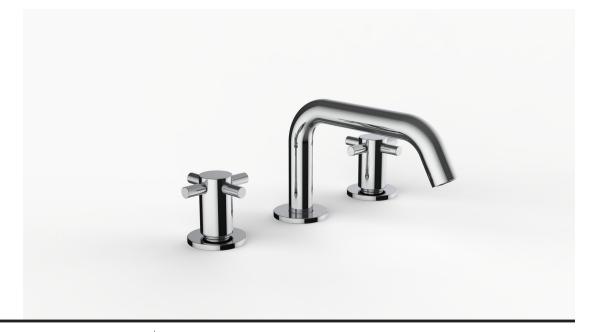

### **Product Specifications**

Series Program 1.0

D03 Spout Handle H06

(3) Holes @ Ø1-3/8" (35mm) Mounting

Drain Included Features

Zero-Lead Brass

Ceramic Disc Cartridge

1.2 gpm