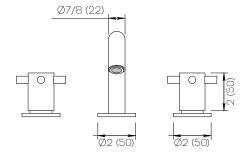

### **Product Specifications**

Series Program 1.0

D03 Spout Handle H06

(3) Holes @ Ø1-3/8" (35mm) Mounting

Drain Included Features

Zero-Lead Brass

Ceramic Disc Cartridge

1.2 gpm

Dimensions Inches (mm)