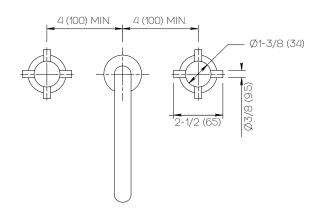

### **Product Specifications**

Series Program 1.0

D03 Spout Handle H06

(3) Holes @ Ø1-3/8" (35mm) Mounting

Drain Included Features

Zero-Lead Brass

Ceramic Disc Cartridge

1.2 gpm

Dimensions Inches (mm)