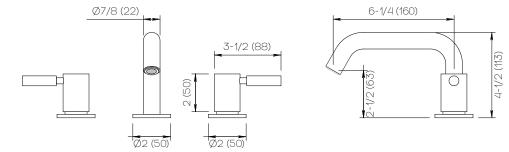

## D03-H05-100-\* Specification

**Product Specifications** 

\*Finish

For a selection of available standard finishes, please contact your AF Account Manager, or consult www.davincibath.com. Custom finishes upon request.

## Important

Dimensions are nominal and may vary within the range of tolerances established by ANSI Standard A112.18.1. These measurements are subject to change or cancellation. No responsibility is assumed for use of superceded or voided pages.

Dimensions Inches (mm)

 $\mathbf{AF}$ NEW YORK www.davincibath.com www.afnewyork.com Info@afnewyork.com 02/07/2023