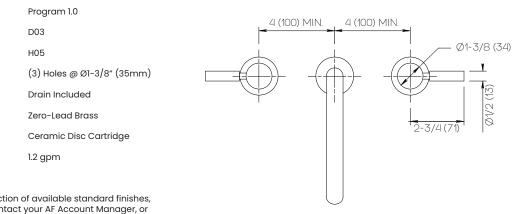

## D03-H05-100-\* Specification

**Product Specifications** 

\*Finish

For a selection of available standard finishes, please contact your AF Account Manager, or consult www.davincibath.com. Custom finishes upon request.

## Important

Dimensions are nominal and may vary within the range of tolerances established by ANSI Standard A112.18.1. These measurements are subject to change or cancellation. No responsibility is assumed for use of superceded or voided pages.

Dimensions Inches (mm)

 $\mathbf{AF}$ NEW YORK www.davincibath.com www.afnewyork.com Info@afnewyork.com 02/07/2023