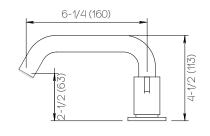

### **Product Specifications**

Series Program 1.0

D03 Spout Handle H04

(3) Holes @ Ø1-3/8" (35mm) Mounting

Drain Included Features

Zero-Lead Brass

Ceramic Disc Cartridge

1.2 gpm

Dimensions Inches (mm)