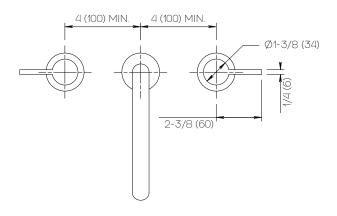

### **Product Specifications**

Series Program 1.0

D03 Spout Handle H04

(3) Holes @ Ø1-3/8" (35mm) Mounting

Drain Included Features

Zero-Lead Brass

Ceramic Disc Cartridge

1.2 gpm

Dimensions Inches (mm)