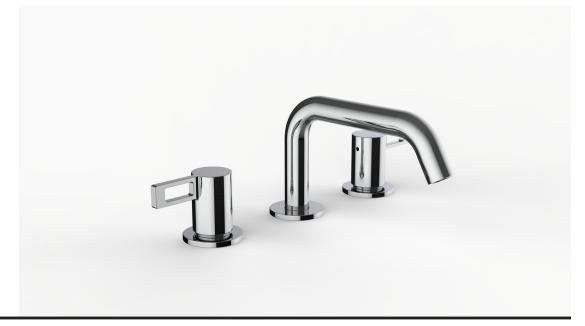

### **Product Specifications**

Series Program 1.0

D03 Spout Handle H04

(3) Holes @ Ø1-3/8" (35mm) Mounting

Drain Included Features

Zero-Lead Brass

Ceramic Disc Cartridge

1.2 gpm