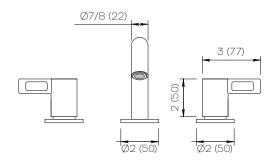

### **Product Specifications**

Series Program 1.0

D03 Spout Handle H04

(3) Holes @ Ø1-3/8" (35mm) Mounting

Drain Included Features

Zero-Lead Brass

Ceramic Disc Cartridge

1.2 gpm

Dimensions Inches (mm)