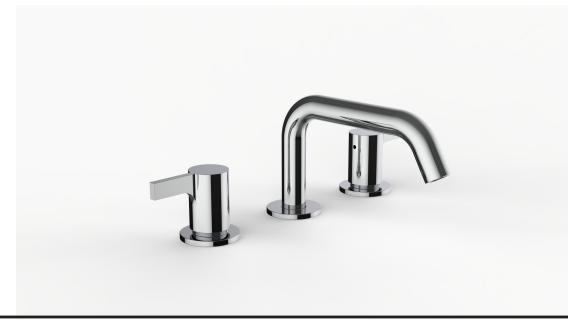

## **Product Specifications**

Series Program 1.0

D03 Spout Handle H02

(3) Holes @ Ø1-3/8" (35mm) Mounting

Drain Included **Features** 

Zero-Lead Brass

Ceramic Disc Cartridge

1.2 gpm

## \*Finish

For a selection of available standard finishes, please contact your AF Account Manager, or consult www.davincibath.com. Custom finishes