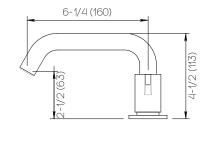

## **Product Specifications**

Series Program 1.0

D03 Spout Handle H02

(3) Holes @ Ø1-3/8" (35mm) Mounting

Drain Included **Features** 

Zero-Lead Brass

Ceramic Disc Cartridge

1.2 gpm

## Important

Dimensions are nominal and may vary within the range of tolerances established by ANSI Standard A112.18.1. These measurements are subject to change or cancellation. No responsibility is assumed for use of superceded or voided pages.

Dimensions Inches (mm)