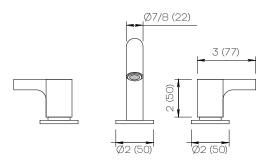

## **Product Specifications**

Series Program 1.0

D03 Spout Handle H02

(3) Holes @ Ø1-3/8" (35mm) Mounting

Drain Included **Features** 

Zero-Lead Brass

Ceramic Disc Cartridge

1.2 gpm

## Important

Dimensions are nominal and may vary within the range of tolerances established by ANSI Standard A112.18.1. These measurements are subject to change or cancellation. No responsibility is assumed for use of superceded or voided pages.

Dimensions Inches (mm)