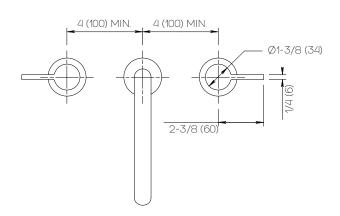

## **Product Specifications**

Series Program 1.0

D03 Spout Handle H02

(3) Holes @ Ø1-3/8" (35mm) Mounting

Drain Included **Features** 

Zero-Lead Brass

Ceramic Disc Cartridge

1.2 gpm

## Important

Dimensions are nominal and may vary within the range of tolerances established by ANSI Standard A112.18.1. These measurements are subject to change or cancellation. No responsibility is assumed for use of superceded or voided pages.

Dimensions Inches (mm)