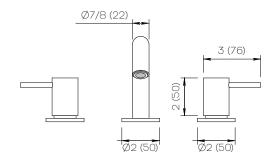

## **Product Specifications**

Series Program 1.0

D03 Spout Handle H01

(3) Holes @ Ø1-3/8" (35mm) Mounting

Drain Included Features

Zero-Lead Brass

Ceramic Disc Cartridge

1.2 gpm

## Important

Dimensions are nominal and may vary within the range of tolerances established by ANSI Standard A112.18.1. These measurements are subject to change or cancellation. No responsibility is assumed for use of superceded or voided pages.

Dimensions Inches (mm)