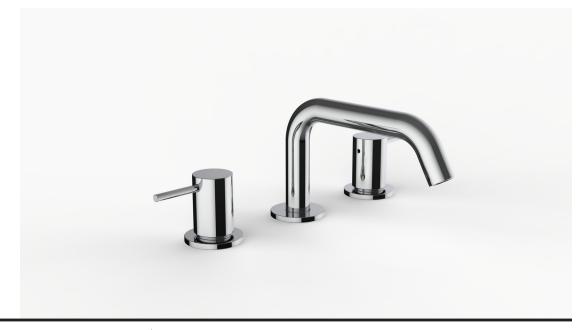

## **Product Specifications**

Series Program 1.0

D03 Spout Handle H01

(3) Holes @ Ø1-3/8" (35mm) Mounting

Drain Included Features

Zero-Lead Brass

Ceramic Disc Cartridge

1.2 gpm