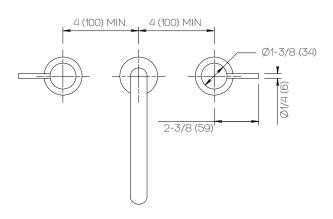

## **Product Specifications**

Series Program 1.0

D03 Spout Handle H01

(3) Holes @ Ø1-3/8" (35mm) Mounting

Drain Included Features

Zero-Lead Brass

Ceramic Disc Cartridge

1.2 gpm

## Important

Dimensions are nominal and may vary within the range of tolerances established by ANSI Standard A112.18.1. These measurements are subject to change or cancellation. No responsibility is assumed for use of superceded or voided pages.

Dimensions Inches (mm)