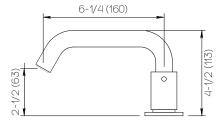

## **Product Specifications**

Series Program 1.0

D03 Spout Handle H01

(3) Holes @ Ø1-3/8" (35mm) Mounting

Drain Included Features

Zero-Lead Brass

Ceramic Disc Cartridge

1.2 gpm

## Important

Dimensions are nominal and may vary within the range of tolerances established by ANSI Standard A112.18.1. These measurements are subject to change or cancellation. No responsibility is assumed for use of superceded or voided pages.

Dimensions Inches (mm)