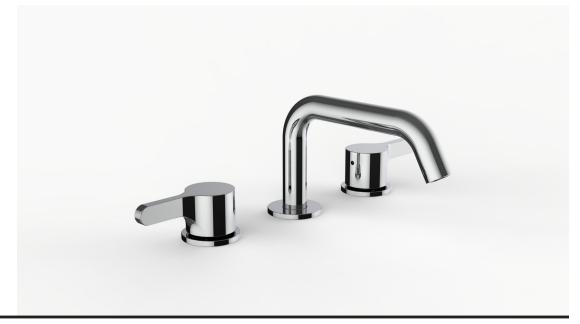

### **Product Specifications**

Series Program 1.0

D03 Spout Handle 56

(3) Holes @ Ø1-3/8" (35mm) Mounting

Drain Included **Features** 

Zero-Lead Brass

Ceramic Disc Cartridge

1.2 gpm