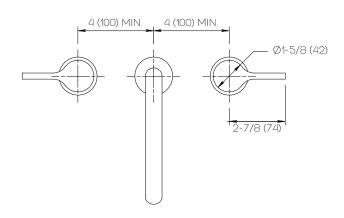

# D03-56-100-\*

Specification

### **Product Specifications**

Series Program 1.0

D03 Spout Handle 56

(3) Holes @ Ø1-3/8" (35mm) Mounting

Drain Included **Features** 

Zero-Lead Brass

Ceramic Disc Cartridge

1.2 gpm

#### \*Finish

For a selection of available standard finishes, please contact your AF Account Manager, or consult www.davincibath.com. Custom finishes

#### **Applicable Codes & Standards**

Specified model meets or exceeds the following:

- ASME A112.18.1/CSA B125.1US Federal and State material regulations.
- EPA WaterSense®

## Important

Dimensions are nominal and may vary within the range of tolerances established by ANSI Standard A112.18.1. These measurements are subject to change or cancellation. No responsibility is assumed for use of superceded or voided pages.









Dimensions Inches (mm)