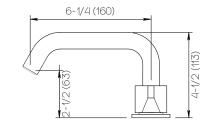

03-56-100-\*

Specification

### **Product Specifications**

Series Program 1.0

D03 Spout Handle 56

(3) Holes @ Ø1-3/8" (35mm) Mounting

Drain Included **Features** 

Zero-Lead Brass

Ceramic Disc Cartridge

1.2 gpm

#### \*Finish

For a selection of available standard finishes, please contact your AF Account Manager, or consult www.davincibath.com. Custom finishes

#### **Applicable Codes & Standards**

Specified model meets or exceeds the following:

- ASME A112.18.1/CSA B125.1US Federal and State material regulations.
- EPA WaterSense®

## Important

Dimensions are nominal and may vary within the range of tolerances established by ANSI Standard A112.18.1. These measurements are subject to change or cancellation. No responsibility is assumed for use of superceded or voided pages.









Dimensions Inches (mm)