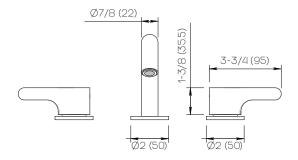

D03-56-100-\*

Specification

### **Product Specifications**

Series Program 1.0

D03 Spout Handle 56

(3) Holes @ Ø1-3/8" (35mm) Mounting

Drain Included **Features** 

Zero-Lead Brass

Ceramic Disc Cartridge

1.2 gpm

#### \*Finish

For a selection of available standard finishes, please contact your AF Account Manager, or consult www.davincibath.com. Custom finishes

#### **Applicable Codes & Standards**

Specified model meets or exceeds the following:

- ASME A112.18.1/CSA B125.1US Federal and State material regulations.
- EPA WaterSense®

## Important

Dimensions are nominal and may vary within the range of tolerances established by ANSI Standard A112.18.1. These measurements are subject to change or cancellation. No responsibility is assumed for use of superceded or voided pages.









Dimensions Inches (mm)