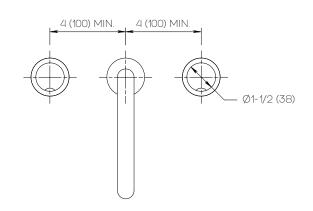

## **Product Specifications**

Series Program 1.0

D02 Spout Handle S3K

(3) Holes @ Ø1-3/8" (35mm) Mounting

Drain Included Features

Zero-Lead Brass

Ceramic Disc Cartridge

1.2 gpm

Dimensions Inches (mm)