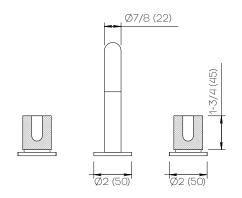

## **Product Specifications**

Series Program 1.0

D02 Spout Handle S3K

(3) Holes @ Ø1-3/8" (35mm) Mounting

Drain Included Features

Zero-Lead Brass

Ceramic Disc Cartridge

1.2 gpm

Dimensions Inches (mm)