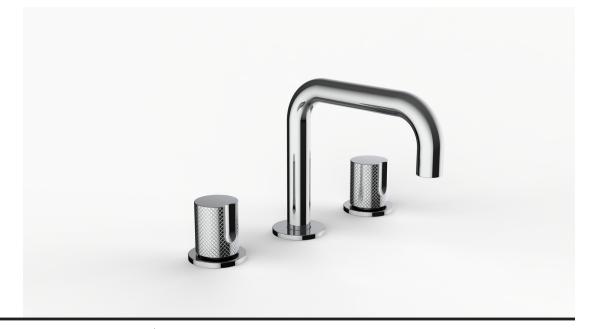

## **Product Specifications**

Series Program 1.0

D02 Spout Handle S3K

(3) Holes @ Ø1-3/8" (35mm) Mounting

Drain Included Features

Zero-Lead Brass

Ceramic Disc Cartridge

1.2 gpm