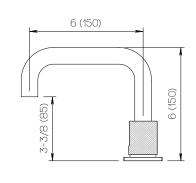

## **Product Specifications**

Series Program 1.0

D02 Spout Handle S3K

(3) Holes @ Ø1-3/8" (35mm) Mounting

Drain Included Features

Zero-Lead Brass

Ceramic Disc Cartridge

1.2 gpm

Dimensions Inches (mm)